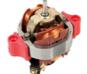

► Made in Italy PRO AC motor

| PERFORMANCES:               | CL5 H                 | CL5 R       |
|-----------------------------|-----------------------|-------------|
| Power (230-240V):           | 1900-2100 W           | 2100-2300 W |
| Weight:                     | 563 g                 | 570 g       |
| Air speed<br>(with nozzle): | 142 km/h              | 152 km/h    |
| Pressure:                   | 45 mmH <sub>2</sub> O | 53 mmH₂O    |
| Capacity:                   | 1.267 L/min           | 1.450 L/min |
| RPM (motor speed)           | 17.000 rpm            | 19.000 rpm  |