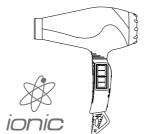

COLOUR RANGE:

Non ionic lonic version

**OPTIONAL:** Nozzle OAS PLUS 90mm

Diffuser 15 fingers Ionic technology

- ► Front cold air button
- ▶ 6 heat/speed settings
- ► Ionic technology
- 2.8 m extra flexibility cord2 nozzles with Venturi effect (classic 60mm + OAS 75 mm)

#### **FEATURES:**

- ► Integrated cold air button
- ▶ 6 heat/speed settings
- ► Ionic technology
  ► 2.8 m extra flexibility cord
  ► 2 nozzles with Venturi effect (classic 60mm + OAS 75 mm)

► Made in Italy PRO AC motor

#### **FEATURES:**

- ► Integrated cold air button
- ▶ 6 heat/speed settings
- ► Ionic technology
- ▶ 2.8 m extra flexibility cord
- ► 2 nozzles with Venturi effect (classic 60mm + OAS 75 mm)
- ► Nozzle OAS PLUS 90mm

#### **FEATURES:**

- ► 6 heat/speed settings
- ▶ Ionic technology▶ 2.8 m extra flexibility cord
- ▶ 2 nozzles with Venturi effect (classic 60mm + OAS 75 mm)
- ► Nozzle OAS PLUS 90mm

| PERFORMANCES:              | EK6 K                 |
|----------------------------|-----------------------|
| Power (230-240V):          | 1800-2000 W           |
| Weight:                    | 495 g                 |
| Air speed<br>with nozzle): | 139 km/h              |
| Pressure:                  | 41 mmH <sub>2</sub> O |
| Capacity:                  | 1.311 L/min           |
| RPM (motor speed)          | 16.000 rpm            |