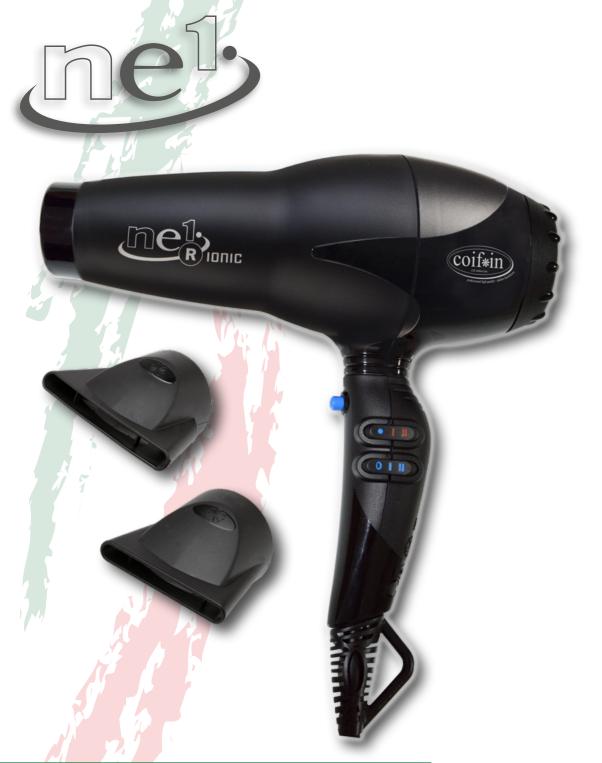

► Made in Italy PRO AC motor

| PERFORMANCES:              | NE1 R                 |
|----------------------------|-----------------------|
| ower (230-240V):           | 2100-2300 W           |
| Veight:                    | 566 g                 |
| Air speed<br>with nozzle): | 155 km/h              |
| ressure:                   | 54 mmH <sub>2</sub> O |
| Capacity:                  | 1.455 L/min           |
| RPM (motor speed)          | 19.000 rpm            |

**COLOUR RANGE:** 

**OPTIONAL:** Nozzle OAS PLUS 90mm Diffuser 15 fingers