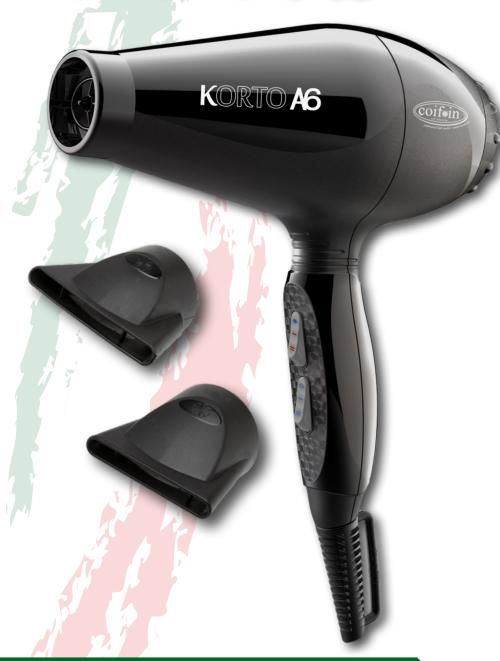

### KORTO A6

#### **FEATURES:**

- ▶ 6 heat/speed settings
- ▶ 2.8 m extra flexibility cord
- ► 2 nozzles with Venturi effect (classic 60mm + OAS 75 mm)

► Made in Italy PRO AC motor

| PERFORMANCES:               | KA6 R       |
|-----------------------------|-------------|
| Power (230-240V):           | 2200-2400 W |
| Weight:                     | 533 g       |
| Air speed<br>(with nozzle): | 162 km/h    |
| Pressure:                   | 59 mmH₂O    |
| Capacity:                   | 1.466 L/min |
| RPM (motor speed)           | 19.000 rpm  |

COLOUR RANGE:

**OPTIONAL:** Nozzle OAS PLUS 90mm Diffuser 15 fingers