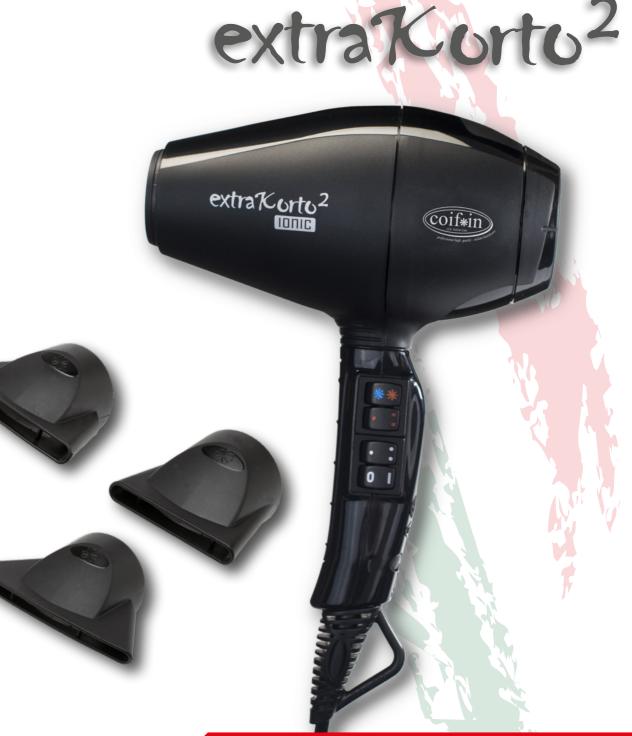

#### **FEATURES:**

- ► Integrated cold air button
- ▶ 6 heat/speed settings
- ► Ionic technology
- ▶ 2.8 m extra flexibility cord
- ► 2 nozzles with Venturi effect (classic 60mm + OAS 75 mm)
- ► Nozzle OAS PLUS 90mm

► Made in Italy PRO AC motor

| PERFORMANCES:            | EK2 R       |
|--------------------------|-------------|
| Power (230-240V):        | 2200-2400 W |
| Weight:                  | 520 g       |
| Air speed (with nozzle): | 160 km/h    |
| Pressure:                | 56 mmH₂O    |
| Capacity:                | 1.460 L/min |
| RPM (motor speed)        | 19.000 rpm  |

COLOUR RANGE:

**OPTIONAL:** Diffuser 15 fingers

# extra Korto