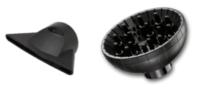

COLOUR RANGE:

Non ionic lonic version

**OPTIONAL:** Nozzle OAS PLUS 90mm

Diffuser 15 fingers Ionic technology

- ► Front cold air button
- ▶ 6 heat/speed settings
- ► Ionic technology
- 2.8 m extra flexibility cord2 nozzles with Venturi effect (classic 60mm + OAS 75 mm)