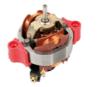

► Made in Italy PRO AC motor

| PERFORMANCES:               | CL5 H                 | CL5 R       |
|-----------------------------|-----------------------|-------------|
| Power (230-240V):           | 1900-2100 W           | 2100-2300 W |
| Weight:                     | 563 g                 | 570 g       |
| Air speed<br>(with nozzle): | 142 km/h              | 152 km/h    |
| Pressure:                   | 45 mmH <sub>2</sub> O | 53 mmH₂O    |
| Capacity:                   | 1.267 L/min           | 1.450 L/min |
| RPM (motor speed)           | 17.000 rpm            | 19.000 rpm  |

► Made in Italy PRO AC motor

| PERFORMANCES:              | NE1 R                 |
|----------------------------|-----------------------|
| ower (230-240V):           | 2100-2300 W           |
| Veight:                    | 566 g                 |
| Air speed<br>with nozzle): | 155 km/h              |
| ressure:                   | 54 mmH <sub>2</sub> O |
| Capacity:                  | 1.455 L/min           |
| RPM (motor speed)          | 19.000 rpm            |

#### **FEATURES:**

- ▶ 6 heat/speed settings▶ 2.8 m extra flexibility cord▶ 2 nozzles with Venturi effect (classic 60mm + OAS 75 mm)

► Made in Italy PRO AC motor

| PERFORMANCES:            | NE3 R                 |
|--------------------------|-----------------------|
| Power (230-240V):        | 2100-2300 W           |
| Weight:                  | 561 g                 |
| Air speed (with nozzle): | 155 km/h              |
| Pressure:                | 54 mmH <sub>2</sub> O |
| Capacity:                | 1.455 L/min           |
| RPM (motor speed)        | 19.000 rpm            |

► Made in Italy PRO AC motor

| ERFORMANCES:              | EV1 R                 |
|---------------------------|-----------------------|
| ower (230-240V):          | 2100-2300 W           |
| Veight:                   | 591 g                 |
| ir speed<br>vith nozzle): | 147 km/h              |
| ressure:                  | 43 mmH <sub>2</sub> O |
| apacity:                  | 1.250 L/min           |
| PM (motor speed)          | 19.000 rpm            |

► Made in Italy PRO AC motor

| PERFORMANCES:            | EV2 R                 |
|--------------------------|-----------------------|
| Power (230-240V):        | 2100-2300 W           |
| Weight:                  | 593 g                 |
| Air speed (with nozzle): | 147 km/h              |
| Pressure:                | 43 mmH <sub>2</sub> O |
| Capacity:                | 1.250 L/min           |
| RPM (motor speed)        | 19 000 rnm            |

| ERFORMANCES:              | EV3 R                 |
|---------------------------|-----------------------|
| ower (230-240V):          | 2100-2300 W           |
| Veight:                   | 590 g                 |
| ir speed<br>vith nozzle): | 147 km/h              |
| ressure:                  | 43 mmH <sub>2</sub> O |
| apacity:                  | 1.250 L/min           |
| PM (motor speed)          | 19.000 rpm            |

| PERFORMANCES:            | KA2 H                 | KA2 R       |
|--------------------------|-----------------------|-------------|
| Power (230-240V):        | 2000-2200 W           | 2200-2400 W |
| Weight:                  | 522 g                 | 531 g       |
| Air speed (with nozzle): | 148 km/h              | 162 km/h    |
| Pressure:                | 50 mmH <sub>2</sub> O | 59 mmH₂O    |
| Capacity:                | 1.353 L/min           | 1.467 L/min |
| RPM (motor speed)        | 17.000 rpm            | 19.000 rpm  |

#### **FEATURES:**

- ▶ 6 heat/speed settings
- ▶ 2.8 m extra flexibility cord
- ► 2 nozzles with Venturi effect (classic 60mm + OAS 75 mm)

► Made in Italy PRO AC motor

| PERFORMANCES:               | KA6 R       |
|-----------------------------|-------------|
| Power (230-240V):           | 2200-2400 W |
| Weight:                     | 533 g       |
| Air speed<br>(with nozzle): | 162 km/h    |
| Pressure:                   | 59 mmH₂O    |
| Capacity:                   | 1.466 L/min |
| RPM (motor speed)           | 19.000 rpm  |

► Made in Italy PRO AC motor

| PERFORMANCES:            | EK2 R       |
|--------------------------|-------------|
| Power (230-240V):        | 2200-2400 W |
| Weight:                  | 520 g       |
| Air speed (with nozzle): | 160 km/h    |
| Pressure:                | 56 mmH₂O    |
| Capacity:                | 1.460 L/min |
| RPM (motor speed)        | 19.000 rpm  |

#### **FEATURES:**

- ► 6 heat/speed settings
- ▶ Ionic technology▶ 2.8 m extra flexibility cord
- ▶ 2 nozzles with Venturi effect (classic 60mm + OAS 75 mm)
- ► Nozzle OAS PLUS 90mm

| PERFORMANCES:              | EK6 K                 |
|----------------------------|-----------------------|
| Power (230-240V):          | 1800-2000 W           |
| Weight:                    | 495 g                 |
| Air speed<br>with nozzle): | 139 km/h              |
| Pressure:                  | 41 mmH <sub>2</sub> O |
| Capacity:                  | 1.311 L/min           |
| RPM (motor speed)          | 16.000 rpm            |