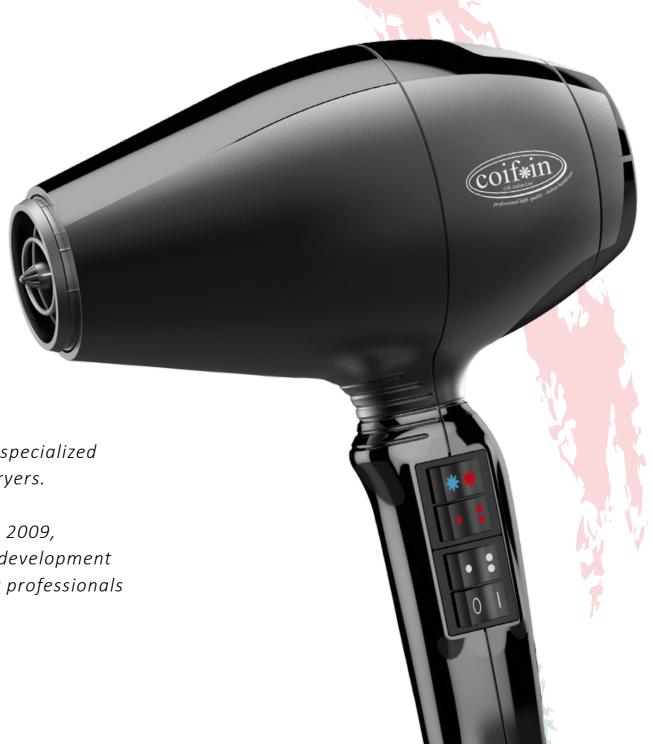

"Research & Development" laboratory
represents the pulsating "heart" of the company.

Every day we make tests for controlling
the quality and developing new models.

**UL GRID TEST** 

Performances TEST

- Integrated cold air button
  6 heat/speed settings
  ≥ 2.8 m extra flexibility cord
  ≥ 2 nozzles with Venturi effect (classic 60mm + OAS 75 mm)