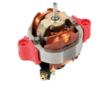

► Made in Italy PRO AC motor

| PERFORMANCES:               | CL5 H                 | CL5 R       |
|-----------------------------|-----------------------|-------------|
| Power (230-240V):           | 1900-2100 W           | 2100-2300 W |
| Weight:                     | 563 g                 | 570 g       |
| Air speed<br>(with nozzle): | 142 km/h              | 152 km/h    |
| Pressure:                   | 45 mmH <sub>2</sub> O | 53 mmH₂O    |
| Capacity:                   | 1.267 L/min           | 1.450 L/min |
| RPM (motor speed)           | 17.000 rpm            | 19.000 rpm  |