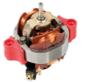

► Made in Italy PRO AC motor

| PERFORMANCES:               | CL5 H                 | CL5 R       |
|-----------------------------|-----------------------|-------------|
| Power (230-240V):           | 1900-2100 W           | 2100-2300 W |
| Weight:                     | 563 g                 | 570 g       |
| Air speed<br>(with nozzle): | 142 km/h              | 152 km/h    |
| Pressure:                   | 45 mmH <sub>2</sub> O | 53 mmH₂O    |
| Capacity:                   | 1.267 L/min           | 1.450 L/min |
| RPM (motor speed)           | 17.000 rpm            | 19.000 rpm  |