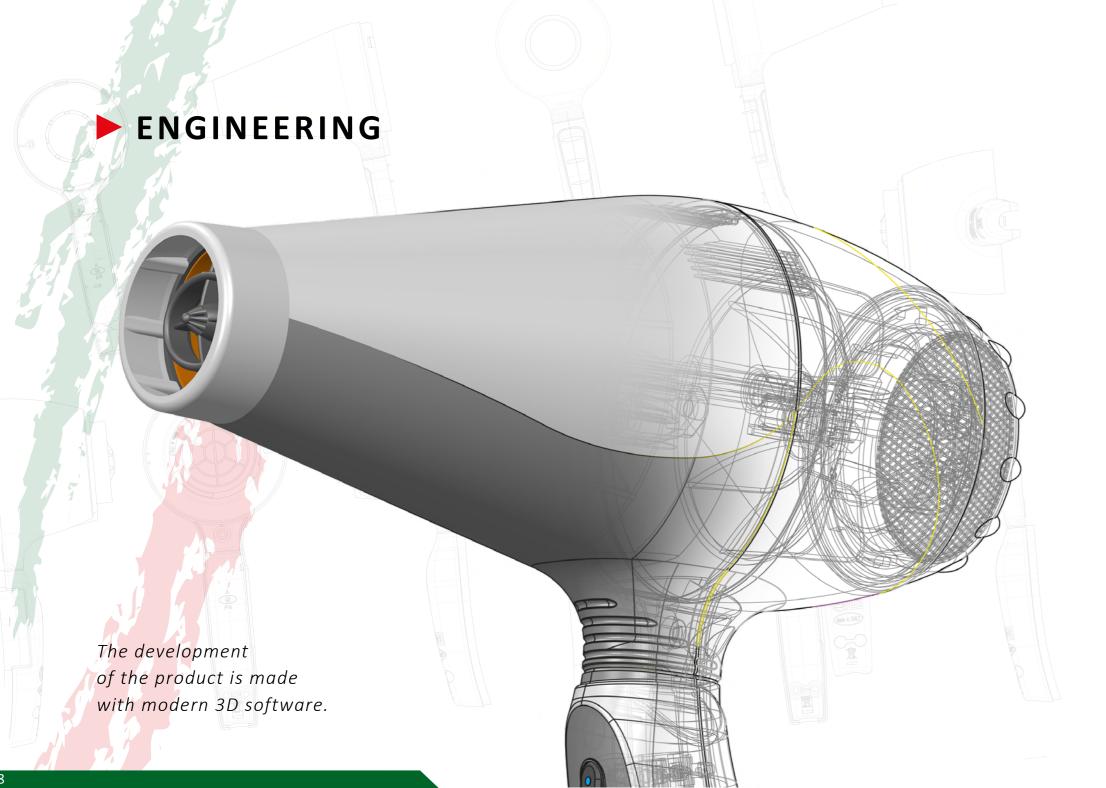

"Research & Development" laboratory
represents the pulsating "heart" of the company.

Every day we make tests for controlling
the quality and developing new models.

**UL GRID TEST** 

Performances TEST

- Integrated cold air button
  6 heat/speed settings
  ≥ 2.8 m extra flexibility cord
  ≥ 2 nozzles with Venturi effect (classic 60mm + OAS 75 mm)