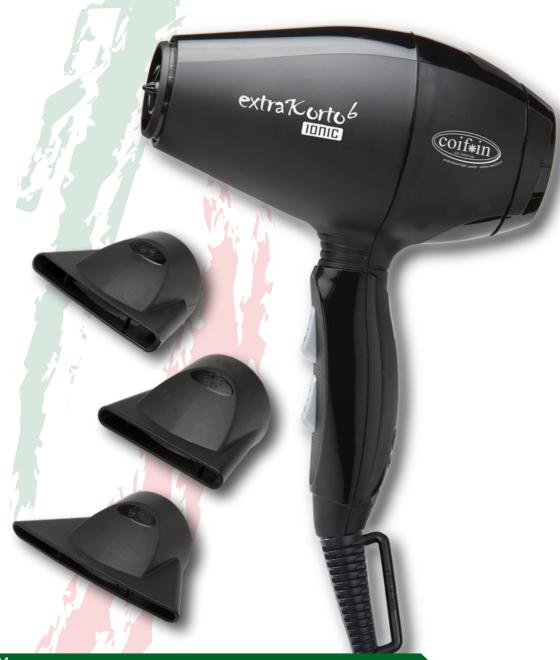

#### **FEATURES:**

- ► 6 heat/speed settings
- ▶ Ionic technology▶ 2.8 m extra flexibility cord
- ▶ 2 nozzles with Venturi effect (classic 60mm + OAS 75 mm)
- ► Nozzle OAS PLUS 90mm

| PERFORMANCES:              | EK6 K                 |
|----------------------------|-----------------------|
| Power (230-240V):          | 1800-2000 W           |
| Weight:                    | 495 g                 |
| Air speed<br>with nozzle): | 139 km/h              |
| Pressure:                  | 41 mmH <sub>2</sub> O |
| Capacity:                  | 1.311 L/min           |
| RPM (motor speed)          | 16.000 rpm            |

**COLOUR RANGE:** 

**OPTIONAL:** Diffuser 15 fingers