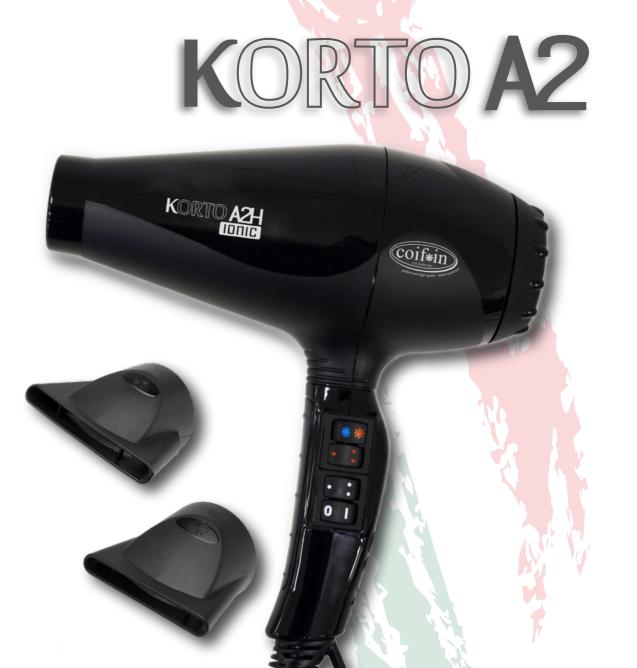

#### **FEATURES:**

- ► Integrated cold air button
- ▶ 6 heat/speed settings
- ► Ionic technology
  ► 2.8 m extra flexibility cord
  ► 2 nozzles with Venturi effect (classic 60mm + OAS 75 mm)

► Made in Italy PRO AC motor

| PERFORMANCES:            | KA2 H                 | KA2 R       |
|--------------------------|-----------------------|-------------|
| Power (230-240V):        | 2000-2200 W           | 2200-2400 W |
| Weight:                  | 522 g                 | 531 g       |
| Air speed (with nozzle): | 148 km/h              | 162 km/h    |
| Pressure:                | 50 mmH <sub>2</sub> O | 59 mmH₂O    |
| Capacity:                | 1.353 L/min           | 1.467 L/min |
| RPM (motor speed)        | 17.000 rpm            | 19.000 rpm  |

COLOUR **RANGE:** 

**OPTIONAL:** Nozzle OAS PLUS 90mm Diffuser 15 fingers