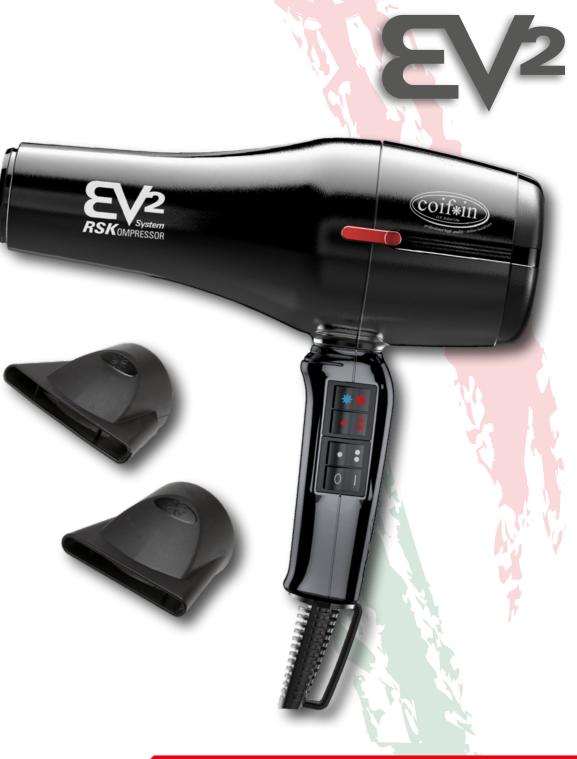

**COLOUR RANGE:** 

**OPTIONAL:** Nozzle OAS PLUS 90mm Diffuser 15 fingers

- ► Integrated cold air button
- ▶ 6 heat/speed settings
  ▶ 2.8 m extra flexibility cord
  ▶ 2 nozzles with Venturi effect (classic 60mm + OAS 75 mm)

► Made in Italy PRO AC motor

| PERFORMANCES:            | EV2 R                 |
|--------------------------|-----------------------|
| Power (230-240V):        | 2100-2300 W           |
| Weight:                  | 593 g                 |
| Air speed (with nozzle): | 147 km/h              |
| Pressure:                | 43 mmH <sub>2</sub> O |
| Capacity:                | 1.250 L/min           |
| RPM (motor speed)        | 19 000 rnm            |