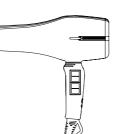

"Research & Development" laboratory
represents the pulsating "heart" of the company.

Every day we make tests for controlling
the quality and developing new models.

**UL GRID TEST** 

Performances TEST

- Integrated cold air button
  6 heat/speed settings
  ≥ 2.8 m extra flexibility cord
  ≥ 2 nozzles with Venturi effect (classic 60mm + OAS 75 mm)

► Made in Italy PRO AC motor

| PERFORMANCES:               | CL5 H                 | CL5 R       |
|-----------------------------|-----------------------|-------------|
| Power (230-240V):           | 1900-2100 W           | 2100-2300 W |
| Weight:                     | 563 g                 | 570 g       |
| Air speed<br>(with nozzle): | 142 km/h              | 152 km/h    |
| Pressure:                   | 45 mmH <sub>2</sub> O | 53 mmH₂O    |
| Capacity:                   | 1.267 L/min           | 1.450 L/min |
| RPM (motor speed)           | 17.000 rpm            | 19.000 rpm  |

COLOUR RANGE:

Non ionic lonic version

**OPTIONAL:** Nozzle OAS PLUS 90mm

Diffuser 15 fingers Ionic technology

- ► Front cold air button
- ▶ 6 heat/speed settings
- ► Ionic technology
- 2.8 m extra flexibility cord2 nozzles with Venturi effect (classic 60mm + OAS 75 mm)