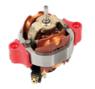

"Research & Development" laboratory
represents the pulsating "heart" of the company.

Every day we make tests for controlling
the quality and developing new models.

**UL GRID TEST** 

Performances TEST

- Integrated cold air button
  6 heat/speed settings
  ≥ 2.8 m extra flexibility cord
  ≥ 2 nozzles with Venturi effect (classic 60mm + OAS 75 mm)

► Made in Italy PRO AC motor

| PERFORMANCES:               | CL5 H                 | CL5 R       |
|-----------------------------|-----------------------|-------------|
| Power (230-240V):           | 1900-2100 W           | 2100-2300 W |
| Weight:                     | 563 g                 | 570 g       |
| Air speed<br>(with nozzle): | 142 km/h              | 152 km/h    |
| Pressure:                   | 45 mmH <sub>2</sub> O | 53 mmH₂O    |
| Capacity:                   | 1.267 L/min           | 1.450 L/min |
| RPM (motor speed)           | 17.000 rpm            | 19.000 rpm  |