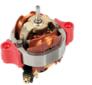

► Made in Italy PRO AC motor

| PERFORMANCES:               | CL5 H                 | CL5 R       |
|-----------------------------|-----------------------|-------------|
| Power (230-240V):           | 1900-2100 W           | 2100-2300 W |
| Weight:                     | 563 g                 | 570 g       |
| Air speed<br>(with nozzle): | 142 km/h              | 152 km/h    |
| Pressure:                   | 45 mmH <sub>2</sub> O | 53 mmH₂O    |
| Capacity:                   | 1.267 L/min           | 1.450 L/min |
| RPM (motor speed)           | 17.000 rpm            | 19.000 rpm  |