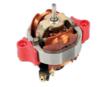

► Made in Italy PRO AC motor

| PERFORMANCES:               | CL5 H                 | CL5 R       |
|-----------------------------|-----------------------|-------------|
| Power (230-240V):           | 1900-2100 W           | 2100-2300 W |
| Weight:                     | 563 g                 | 570 g       |
| Air speed<br>(with nozzle): | 142 km/h              | 152 km/h    |
| Pressure:                   | 45 mmH <sub>2</sub> O | 53 mmH₂O    |
| Capacity:                   | 1.267 L/min           | 1.450 L/min |
| RPM (motor speed)           | 17.000 rpm            | 19.000 rpm  |

► Made in Italy PRO AC motor

| PERFORMANCES:              | NE1 R                 |
|----------------------------|-----------------------|
| ower (230-240V):           | 2100-2300 W           |
| Veight:                    | 566 g                 |
| Air speed<br>with nozzle): | 155 km/h              |
| ressure:                   | 54 mmH <sub>2</sub> O |
| Capacity:                  | 1.455 L/min           |
| RPM (motor speed)          | 19.000 rpm            |

#### **FEATURES:**

- ▶ 6 heat/speed settings▶ 2.8 m extra flexibility cord▶ 2 nozzles with Venturi effect (classic 60mm + OAS 75 mm)

► Made in Italy PRO AC motor

| PERFORMANCES:            | NE3 R                 |
|--------------------------|-----------------------|
| Power (230-240V):        | 2100-2300 W           |
| Weight:                  | 561 g                 |
| Air speed (with nozzle): | 155 km/h              |
| Pressure:                | 54 mmH <sub>2</sub> O |
| Capacity:                | 1.455 L/min           |
| RPM (motor speed)        | 19.000 rpm            |

► Made in Italy PRO AC motor

| ERFORMANCES:              | EV1 R                 |
|---------------------------|-----------------------|
| ower (230-240V):          | 2100-2300 W           |
| Veight:                   | 591 g                 |
| ir speed<br>vith nozzle): | 147 km/h              |
| ressure:                  | 43 mmH <sub>2</sub> O |
| apacity:                  | 1.250 L/min           |
| PM (motor speed)          | 19.000 rpm            |

► Made in Italy PRO AC motor

| PERFORMANCES:            | EV2 R                 |
|--------------------------|-----------------------|
| Power (230-240V):        | 2100-2300 W           |
| Weight:                  | 593 g                 |
| Air speed (with nozzle): | 147 km/h              |
| Pressure:                | 43 mmH <sub>2</sub> O |
| Capacity:                | 1.250 L/min           |
| RPM (motor speed)        | 19 000 rnm            |

| ERFORMANCES:              | EV3 R                 |
|---------------------------|-----------------------|
| ower (230-240V):          | 2100-2300 W           |
| Veight:                   | 590 g                 |
| ir speed<br>vith nozzle): | 147 km/h              |
| ressure:                  | 43 mmH <sub>2</sub> O |
| apacity:                  | 1.250 L/min           |
| PM (motor speed)          | 19.000 rpm            |

| PERFORMANCES:            | KA2 H                 | KA2 R       |
|--------------------------|-----------------------|-------------|
| Power (230-240V):        | 2000-2200 W           | 2200-2400 W |
| Weight:                  | 522 g                 | 531 g       |
| Air speed (with nozzle): | 148 km/h              | 162 km/h    |
| Pressure:                | 50 mmH <sub>2</sub> O | 59 mmH₂O    |
| Capacity:                | 1.353 L/min           | 1.467 L/min |
| RPM (motor speed)        | 17.000 rpm            | 19.000 rpm  |

#### **FEATURES:**

- ▶ 6 heat/speed settings
- ▶ 2.8 m extra flexibility cord
- ► 2 nozzles with Venturi effect (classic 60mm + OAS 75 mm)

► Made in Italy PRO AC motor

| PERFORMANCES:               | KA6 R       |
|-----------------------------|-------------|
| Power (230-240V):           | 2200-2400 W |
| Weight:                     | 533 g       |
| Air speed<br>(with nozzle): | 162 km/h    |
| Pressure:                   | 59 mmH₂O    |
| Capacity:                   | 1.466 L/min |
| RPM (motor speed)           | 19.000 rpm  |

► Made in Italy PRO AC motor

| PERFORMANCES:            | EK2 R       |
|--------------------------|-------------|
| Power (230-240V):        | 2200-2400 W |
| Weight:                  | 520 g       |
| Air speed (with nozzle): | 160 km/h    |
| Pressure:                | 56 mmH₂O    |
| Capacity:                | 1.460 L/min |
| RPM (motor speed)        | 19.000 rpm  |

#### **FEATURES:**

- ► 6 heat/speed settings
- ▶ Ionic technology▶ 2.8 m extra flexibility cord
- ▶ 2 nozzles with Venturi effect (classic 60mm + OAS 75 mm)
- ► Nozzle OAS PLUS 90mm

| PERFORMANCES:              | EK6 K                 |
|----------------------------|-----------------------|
| Power (230-240V):          | 1800-2000 W           |
| Weight:                    | 495 g                 |
| Air speed<br>with nozzle): | 139 km/h              |
| Pressure:                  | 41 mmH <sub>2</sub> O |
| Capacity:                  | 1.311 L/min           |
| RPM (motor speed)          | 16.000 rpm            |