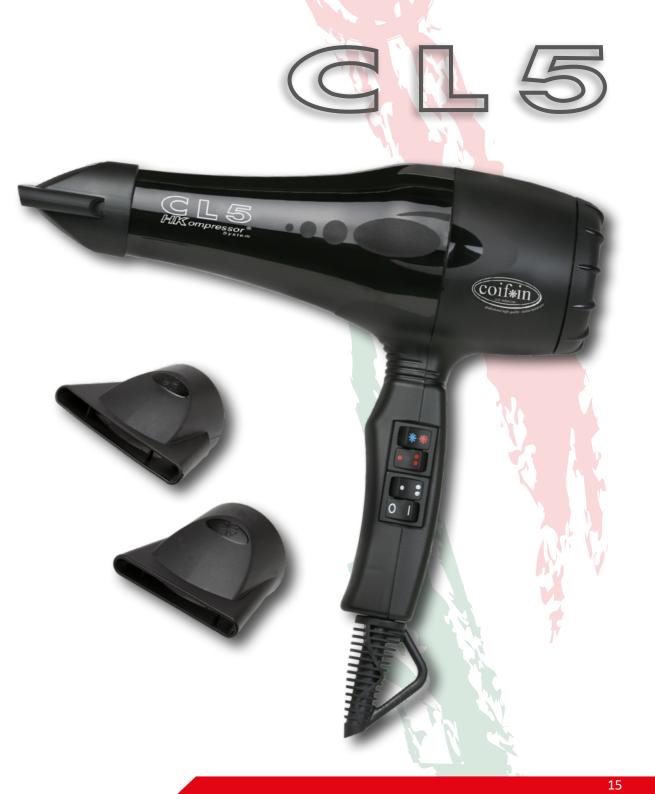

"Research & Development" laboratory
represents the pulsating "heart" of the company.

Every day we make tests for controlling
the quality and developing new models.

**UL GRID TEST** 

Performances TEST

- Integrated cold air button
  6 heat/speed settings
  ≥ 2.8 m extra flexibility cord
  ≥ 2 nozzles with Venturi effect (classic 60mm + OAS 75 mm)

► Made in Italy PRO AC motor

| PERFORMANCES:               | CL5 H                 | CL5 R       |
|-----------------------------|-----------------------|-------------|
| Power (230-240V):           | 1900-2100 W           | 2100-2300 W |
| Weight:                     | 563 g                 | 570 g       |
| Air speed<br>(with nozzle): | 142 km/h              | 152 km/h    |
| Pressure:                   | 45 mmH <sub>2</sub> O | 53 mmH₂O    |
| Capacity:                   | 1.267 L/min           | 1.450 L/min |
| RPM (motor speed)           | 17.000 rpm            | 19.000 rpm  |

COLOUR RANGE:

Non ionic lonic version

**OPTIONAL:** Nozzle OAS PLUS 90mm

Diffuser 15 fingers Ionic technology

- ► Front cold air button
- ▶ 6 heat/speed settings
- ► Ionic technology
- 2.8 m extra flexibility cord2 nozzles with Venturi effect (classic 60mm + OAS 75 mm)