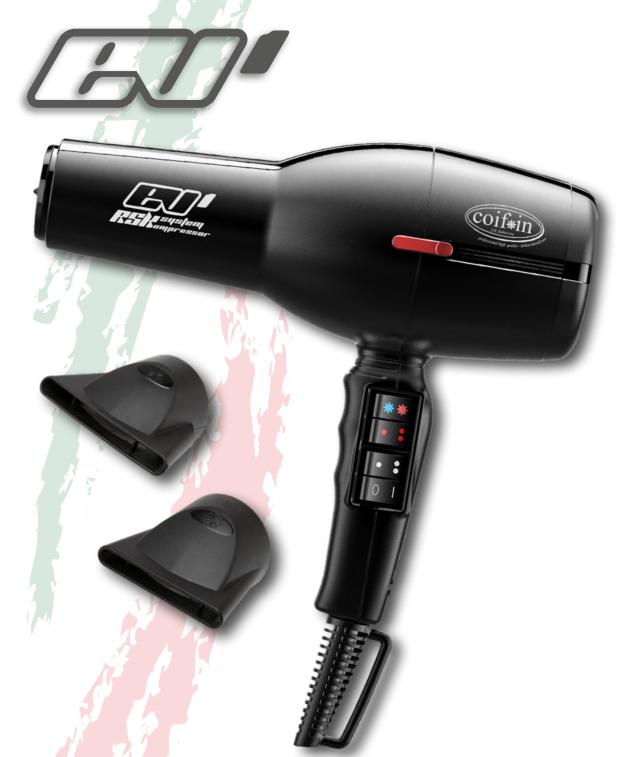

► Made in Italy PRO AC motor

| ERFORMANCES:              | EV1 R                 |
|---------------------------|-----------------------|
| ower (230-240V):          | 2100-2300 W           |
| Veight:                   | 591 g                 |
| ir speed<br>vith nozzle): | 147 km/h              |
| ressure:                  | 43 mmH <sub>2</sub> O |
| apacity:                  | 1.250 L/min           |
| PM (motor speed)          | 19.000 rpm            |

**COLOUR RANGE:** 

**OPTIONAL:** Nozzle OAS PLUS 90mm Diffuser 15 fingers

- ► Integrated cold air button
- ▶ 6 heat/speed settings
  ▶ 2.8 m extra flexibility cord
  ▶ 2 nozzles with Venturi effect (classic 60mm + OAS 75 mm)