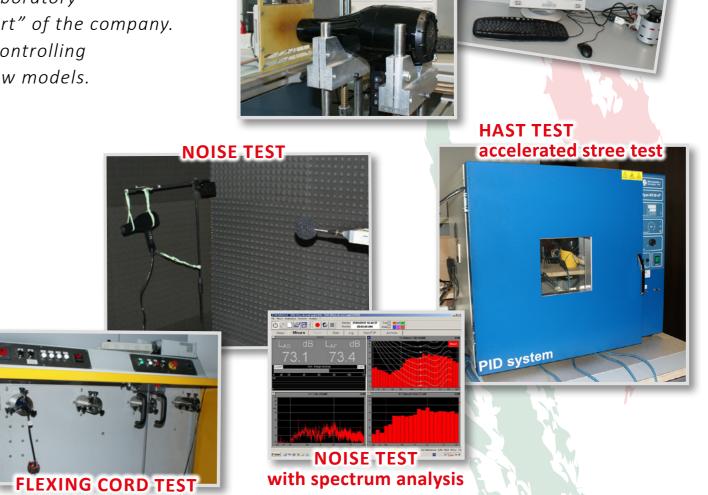

"Research & Development" laboratory
represents the pulsating "heart" of the company.

Every day we make tests for controlling
the quality and developing new models.

**UL GRID TEST** 

Performances TEST

- Integrated cold air button
  6 heat/speed settings
  ≥ 2.8 m extra flexibility cord
  ≥ 2 nozzles with Venturi effect (classic 60mm + OAS 75 mm)