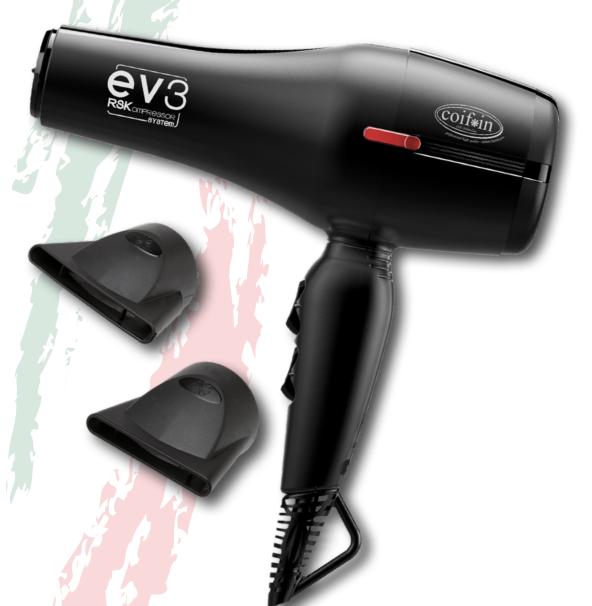

**COLOUR RANGE:** 

**OPTIONAL:** Nozzle OAS PLUS 90mm Diffuser 15 fingers

- ▶ 6 heat/speed settings▶ 2.8 m extra flexibility cord▶ 2 nozzles with Venturi effect (classic 60mm + OAS 75 mm)

► Made in Italy PRO AC motor

| ERFORMANCES:              | EV3 R                 |
|---------------------------|-----------------------|
| ower (230-240V):          | 2100-2300 W           |
| Veight:                   | 590 g                 |
| ir speed<br>vith nozzle): | 147 km/h              |
| ressure:                  | 43 mmH <sub>2</sub> O |
| apacity:                  | 1.250 L/min           |
| PM (motor speed)          | 19.000 rpm            |

**COLOUR RANGE:** 

**OPTIONAL:** Nozzle OAS PLUS 90mm Diffuser 15 fingers