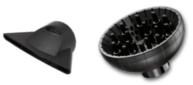

COLOUR RANGE:

Non ionic lonic version

**OPTIONAL:** Nozzle OAS PLUS 90mm

Diffuser 15 fingers Ionic technology

- ► Front cold air button
- ▶ 6 heat/speed settings
- ► Ionic technology
- 2.8 m extra flexibility cord2 nozzles with Venturi effect (classic 60mm + OAS 75 mm)