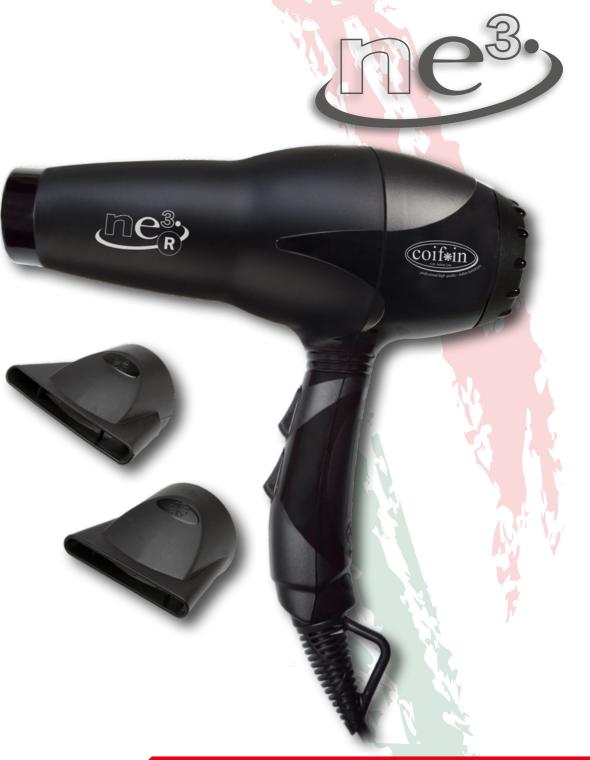

#### **FEATURES:**

- ▶ 6 heat/speed settings▶ 2.8 m extra flexibility cord▶ 2 nozzles with Venturi effect (classic 60mm + OAS 75 mm)

► Made in Italy PRO AC motor

| PERFORMANCES:            | NE3 R                 |
|--------------------------|-----------------------|
| Power (230-240V):        | 2100-2300 W           |
| Weight:                  | 561 g                 |
| Air speed (with nozzle): | 155 km/h              |
| Pressure:                | 54 mmH <sub>2</sub> O |
| Capacity:                | 1.455 L/min           |
| RPM (motor speed)        | 19.000 rpm            |

**COLOUR RANGE:** 

**OPTIONAL:** Nozzle OAS PLUS 90mm Diffuser 15 fingers

- Integrated cold air button
  6 heat/speed settings
  2.8 m extra flexibility cord
  2 nozzles with Venturi effect (classic 60mm + OAS 75 mm)