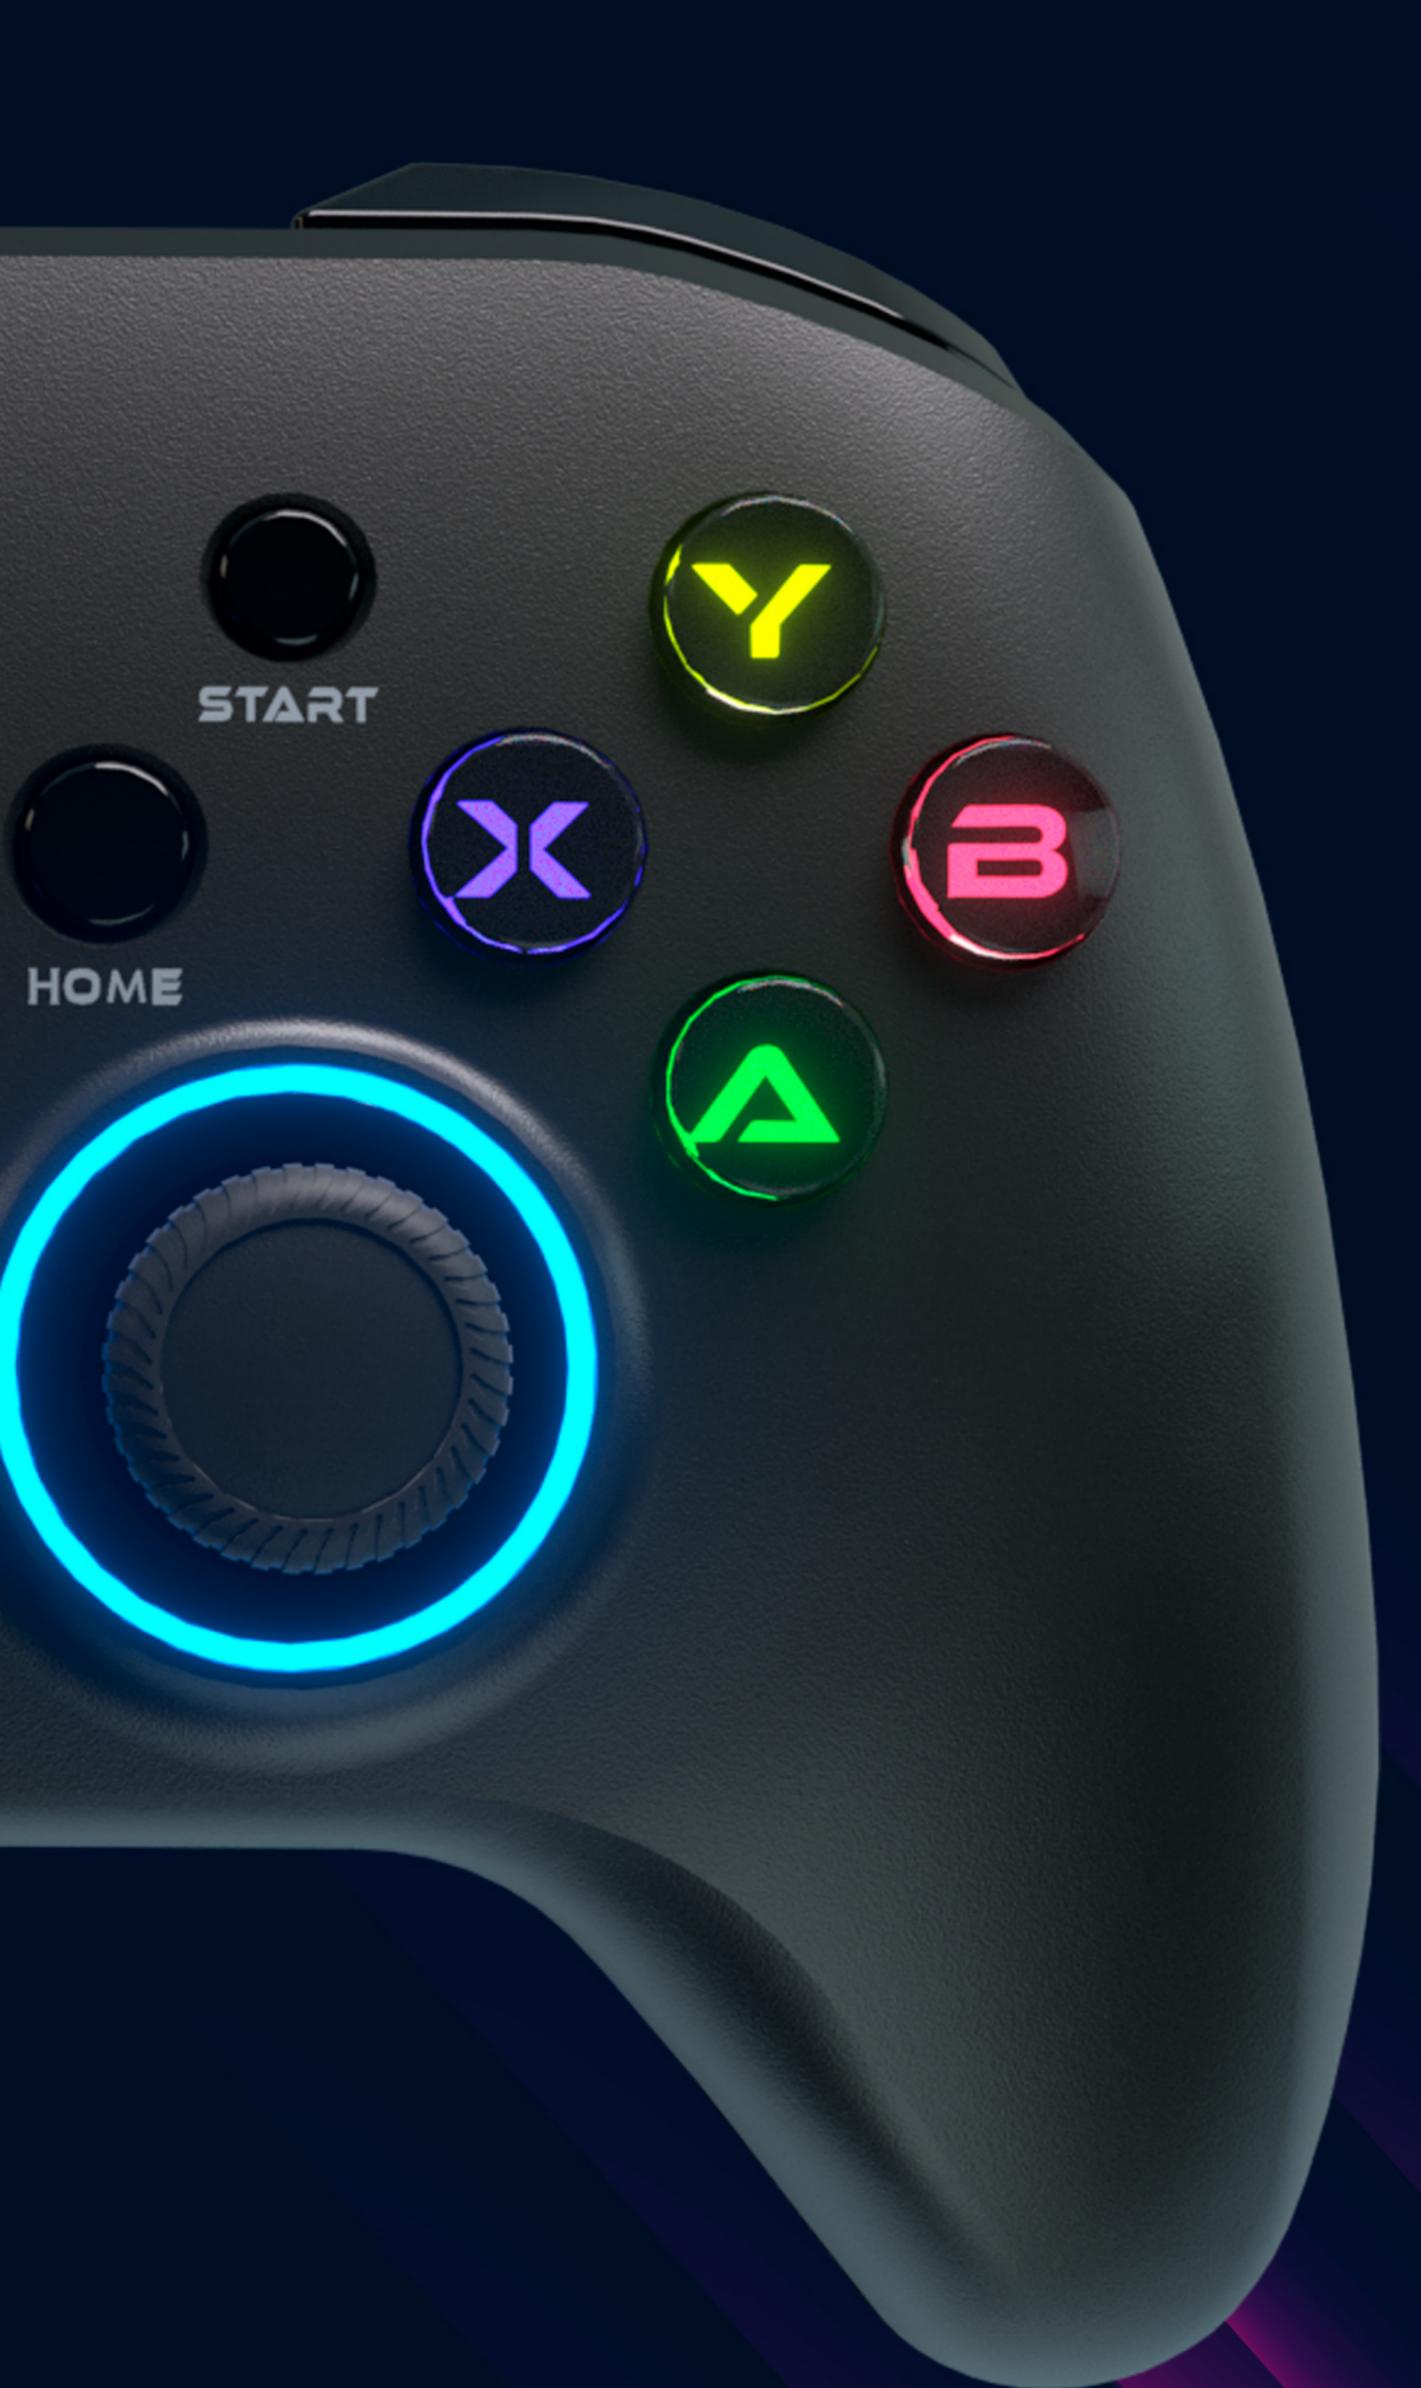

2 vibration motors respond on your actions, help to control playing and enjoy tactile contact.

Embedded motion sensor repeats your body movement for intuitive control while playing in Nintendo Switch.

Led lightings on the button makes comfort playing even in the dark.

# LED-BACKLIGHT

Led backlight on the button makes comfort playing even in the dark