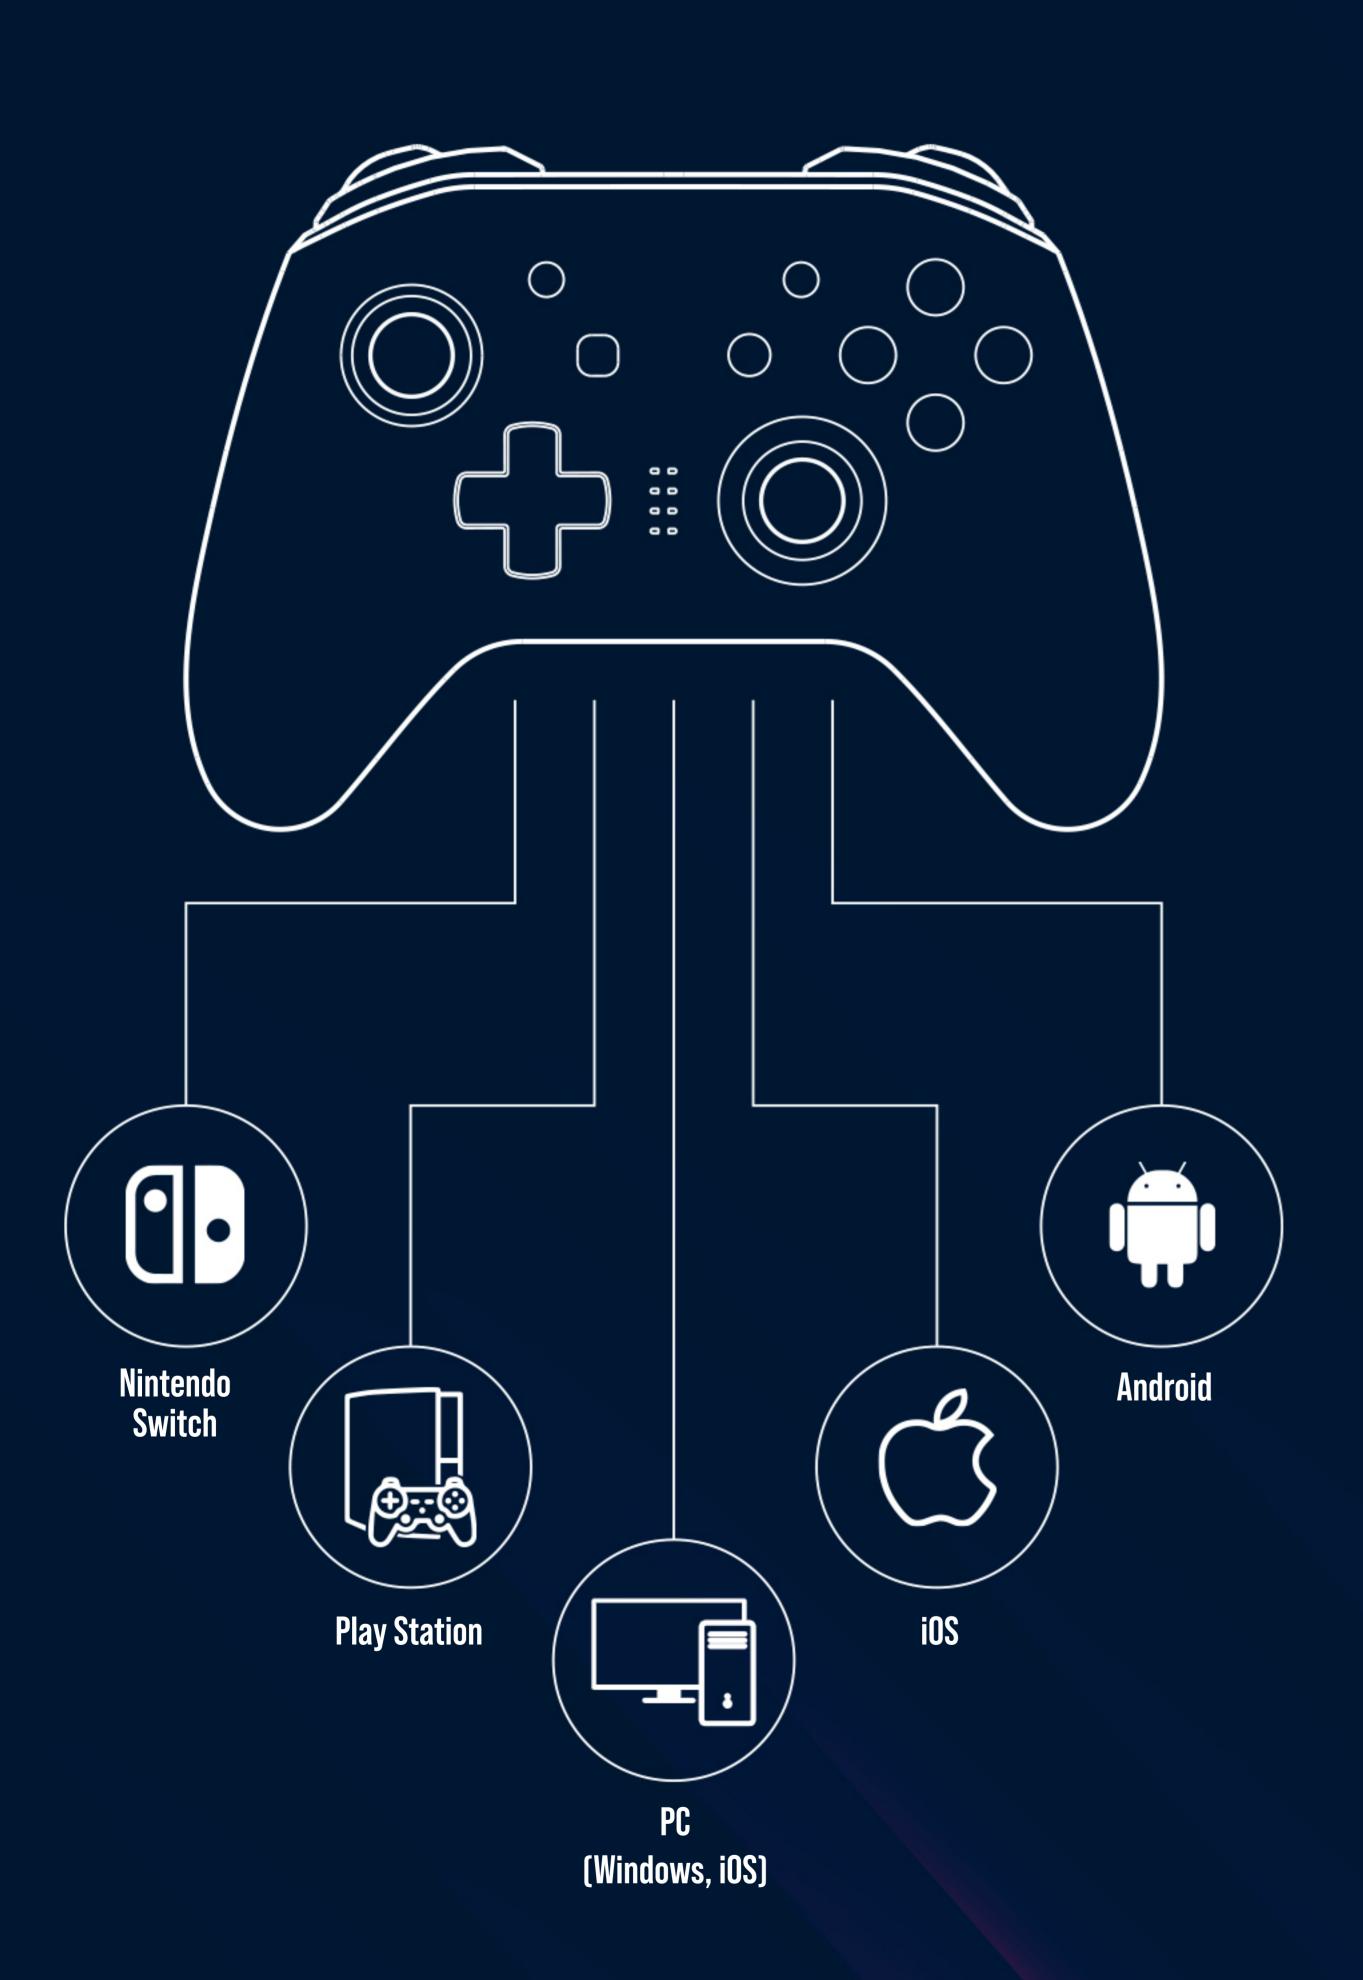

### TRIX 510 WIRELESS GAMEPAD

Lorgar TRIX 510 is a multi-platform wireless controller optimized for gaming on PC (Windows, iOS), Android, iOS, Nintendo Switch and PS3.

Due to wireless connection with technology BT 5.0 you play up to 10 m from computer/monitor.

## 5 IN 1 MULTI-PLATFORM

Multi-platform wireless controller optimized for gaming on Windows, Android, iOS, Nintendo Switch and PS3

up to 8h playing time