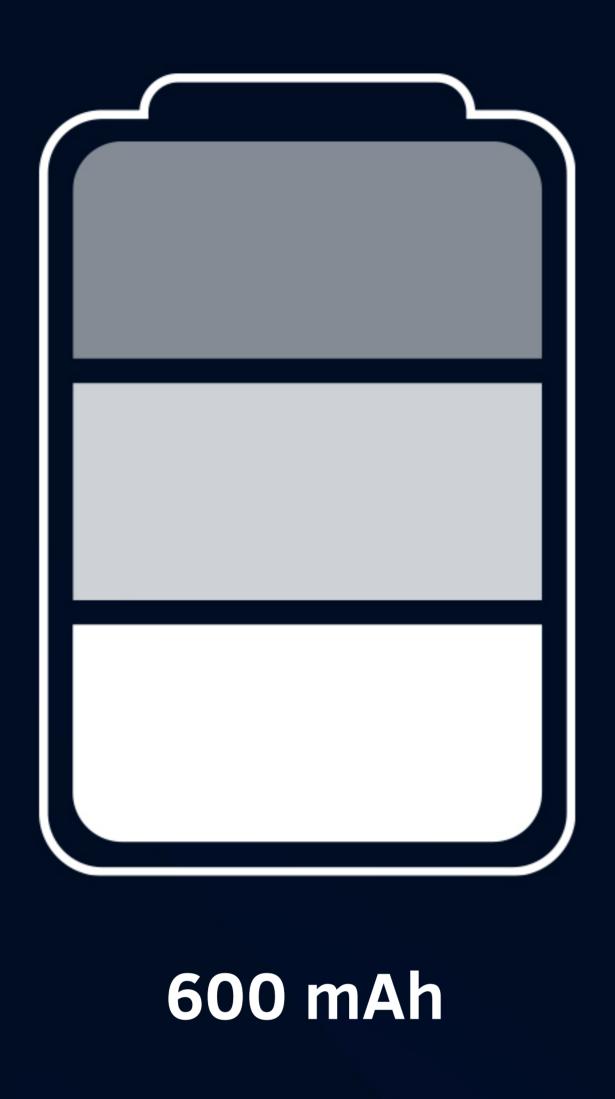

Rechargeable lithium-ion battery 600 mAh makes possible to play nonstop up to 8 hours on a single charge, and keep playing while the controller charges.

Placement of all control elements is common for most of gamepads, so you can change your old gamepad for a Trix 510 without any discomfort.

#### HIGH CAPACITY BATTERY

A rechargeable lithium-ion battery 600 mAh makes possible to play nonstop up to 8 hours on a single charge, and keep playing while the controller charges.