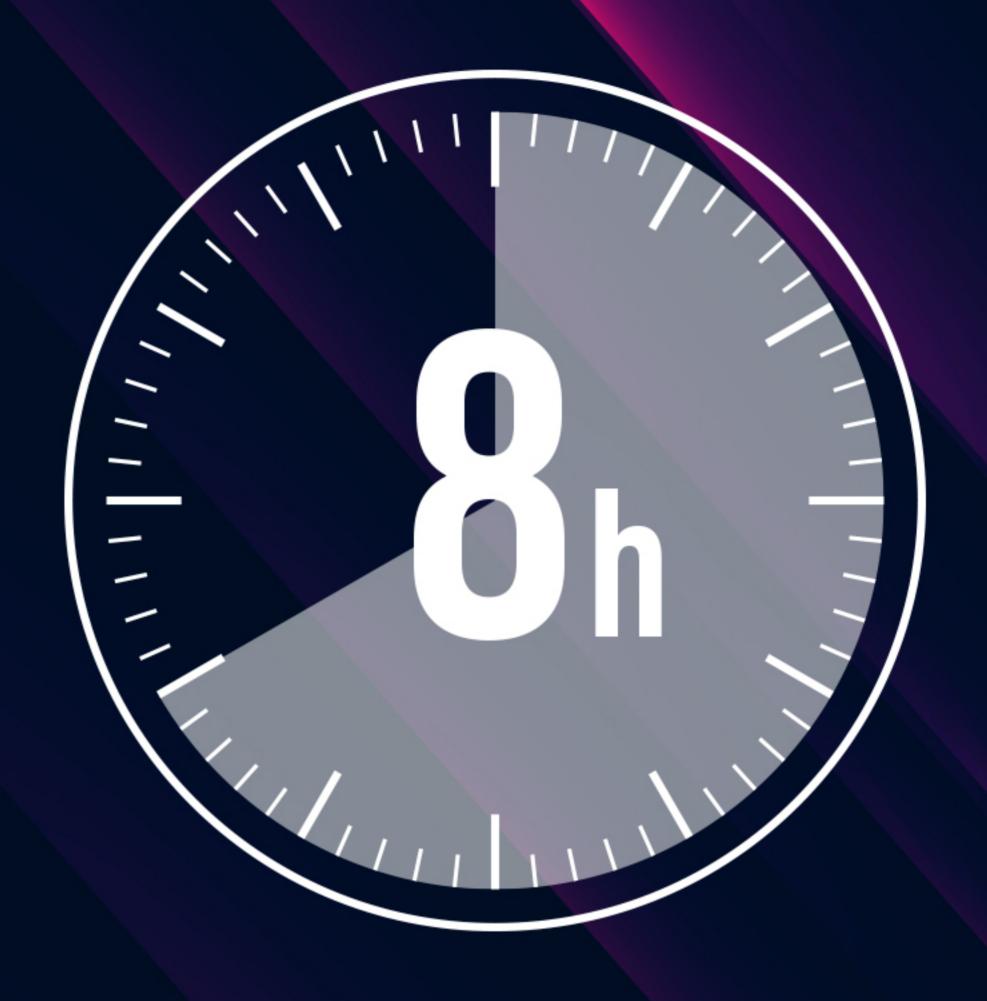

Rechargeable lithium-ion battery 600 mAh makes possible to play nonstop up to 8 hours on a single charge, and keep playing while the controller charges.

Placement of all control elements is common for most of gamepads, so you can change your old gamepad for a Trix 510 without any discomfort.

#### HIGH CAPACITY BATTERY

A rechargeable lithium-ion battery 600 mAh makes possible to play nonstop up to 8 hours on a single charge, and keep playing while the controller charges.