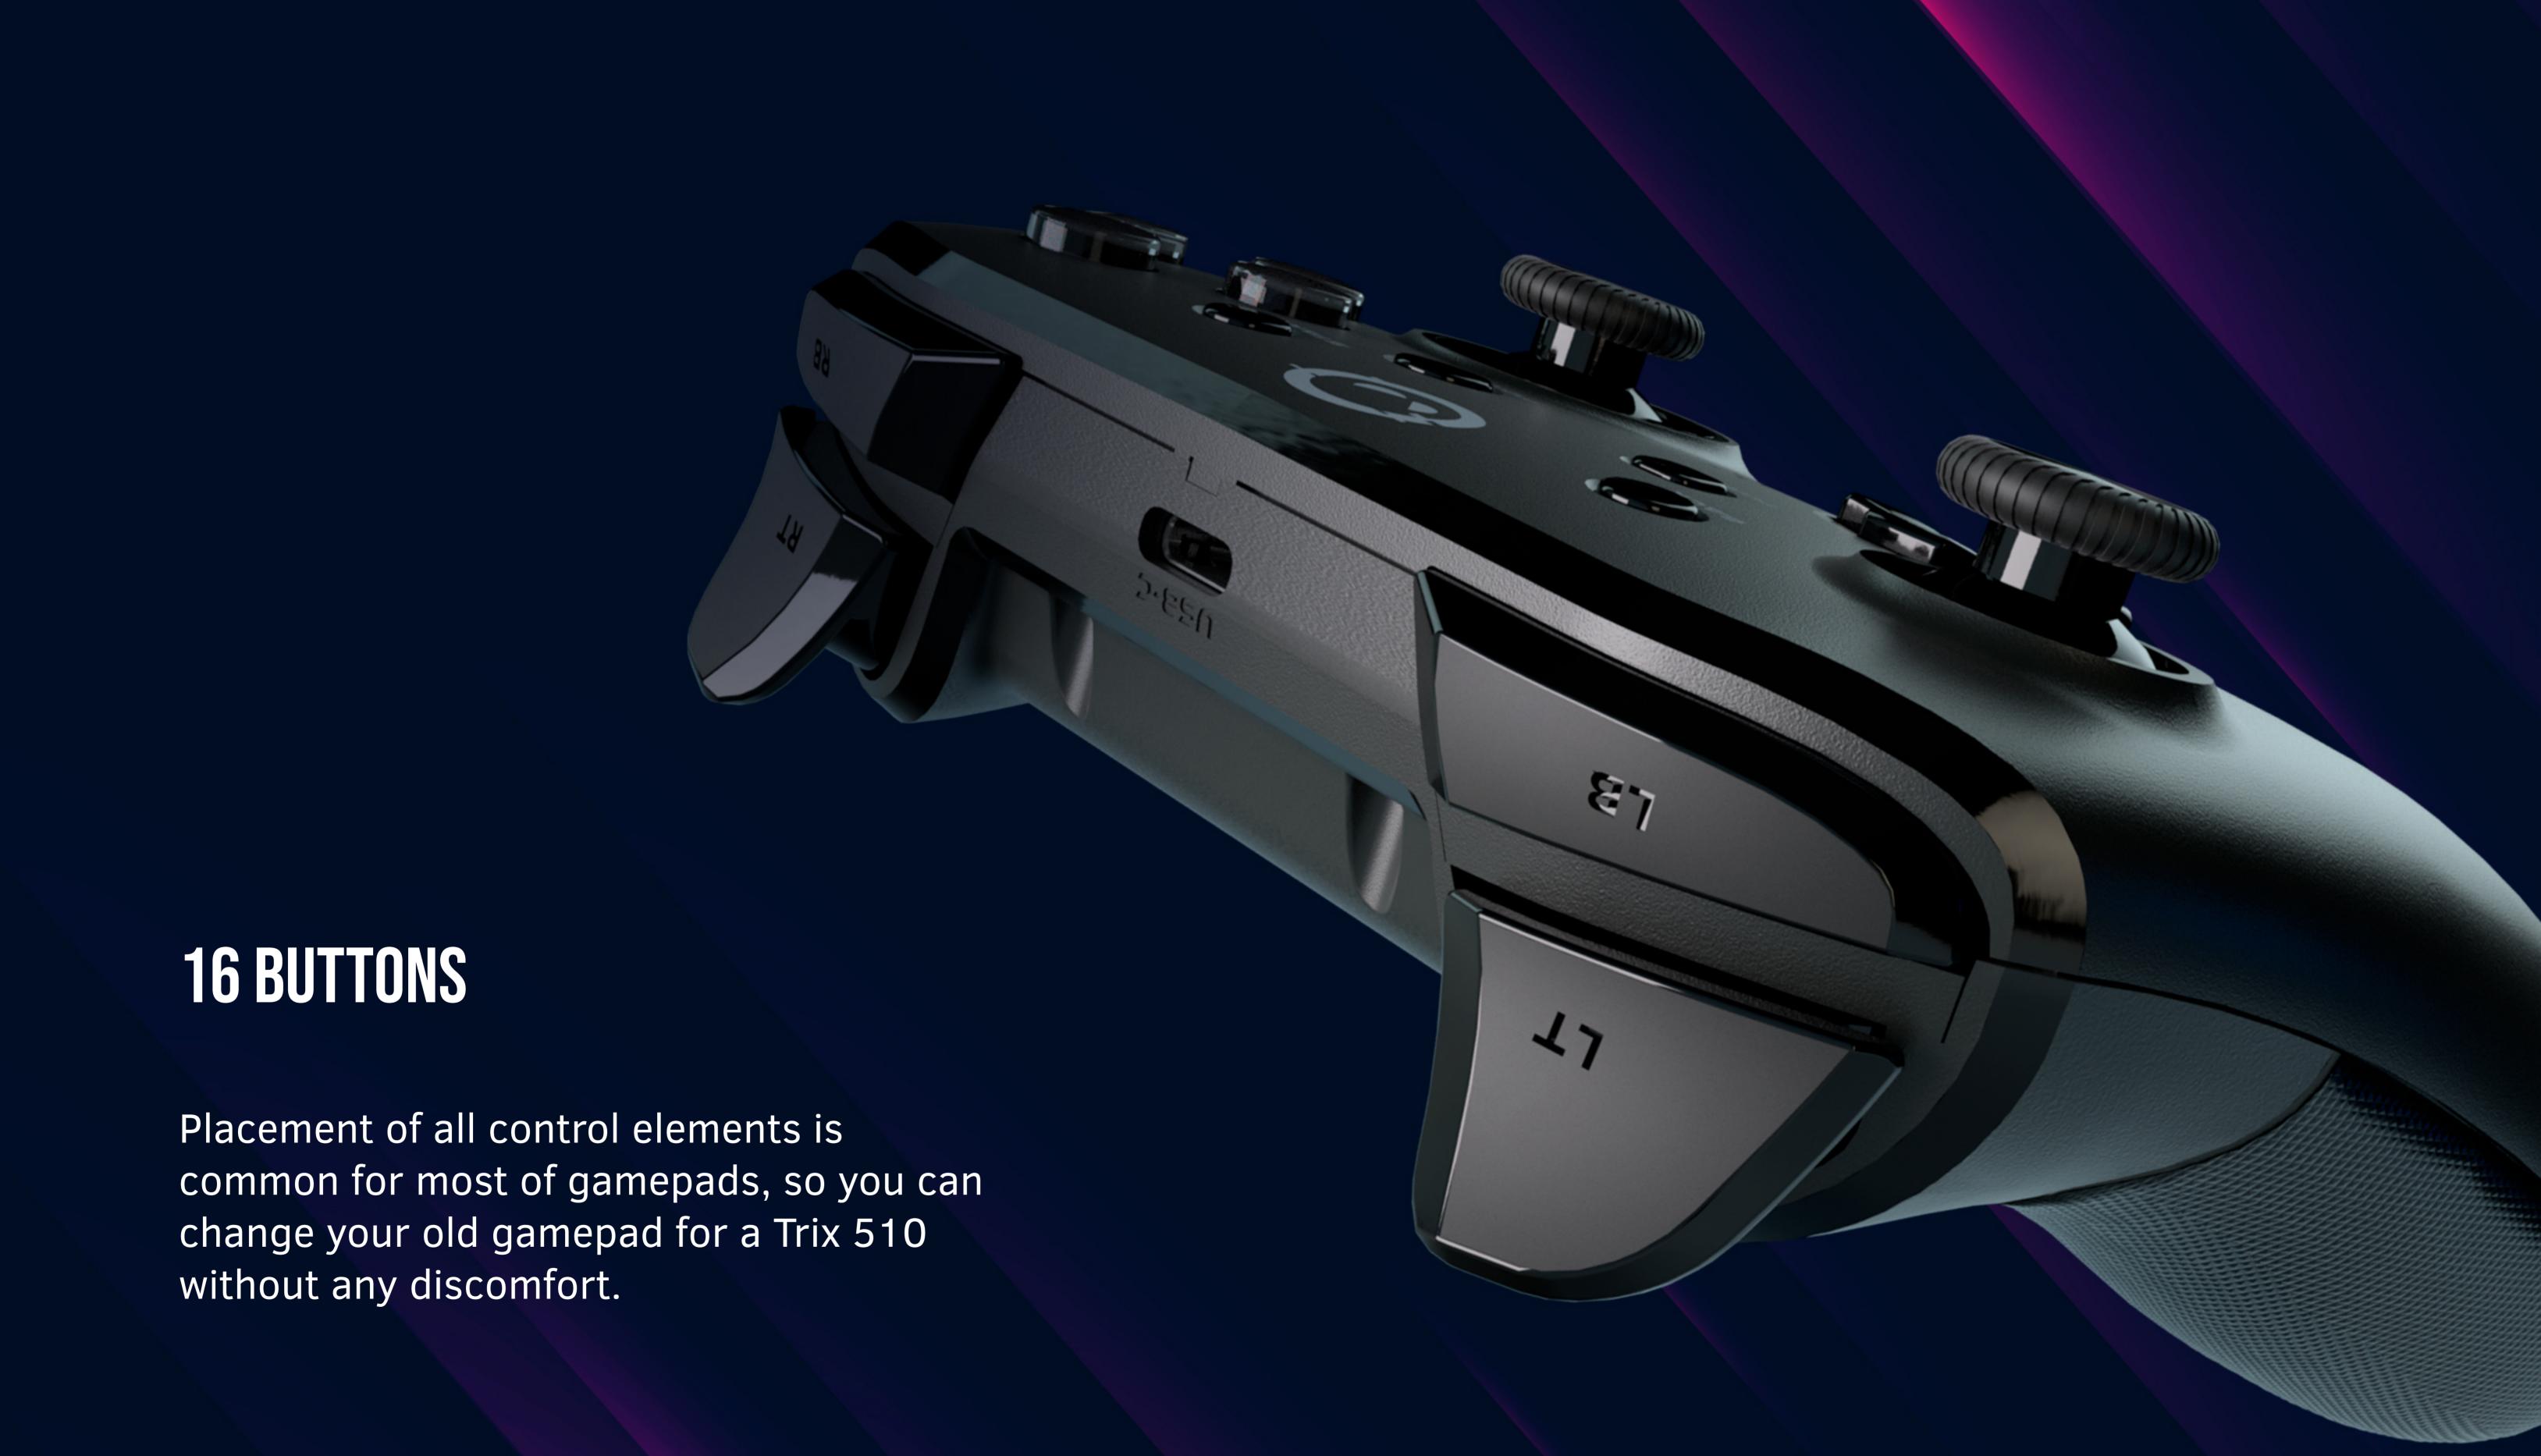

Rechargeable lithium-ion battery 600 mAh makes possible to play nonstop up to 8 hours on a single charge, and keep playing while the controller charges.

Placement of all control elements is common for most of gamepads, so you can change your old gamepad for a Trix 510 without any discomfort.

# TECHNICAL FEATURES

|     | Wireless connection BT 5.0      | 4           | Charge via Type-C port                                           |
|-----|---------------------------------|-------------|------------------------------------------------------------------|
| XAB | 16 buttons                      |             | Compatible with: Nintendo Switch , Android / Windows / PS3 / iOS |
|     | LED buttons backlight           | PLUG & PLAY | Plug and Play                                                    |
|     | Vibration feedback              | <b>+</b>    | Size: 152 x 102 x 60.5 mm                                        |
|     | Motion sensor (Nintendo switch) |             | Weight: 200 g                                                    |
|     | High capacity battery : 600 mAh |             | Warranty 2 years                                                 |