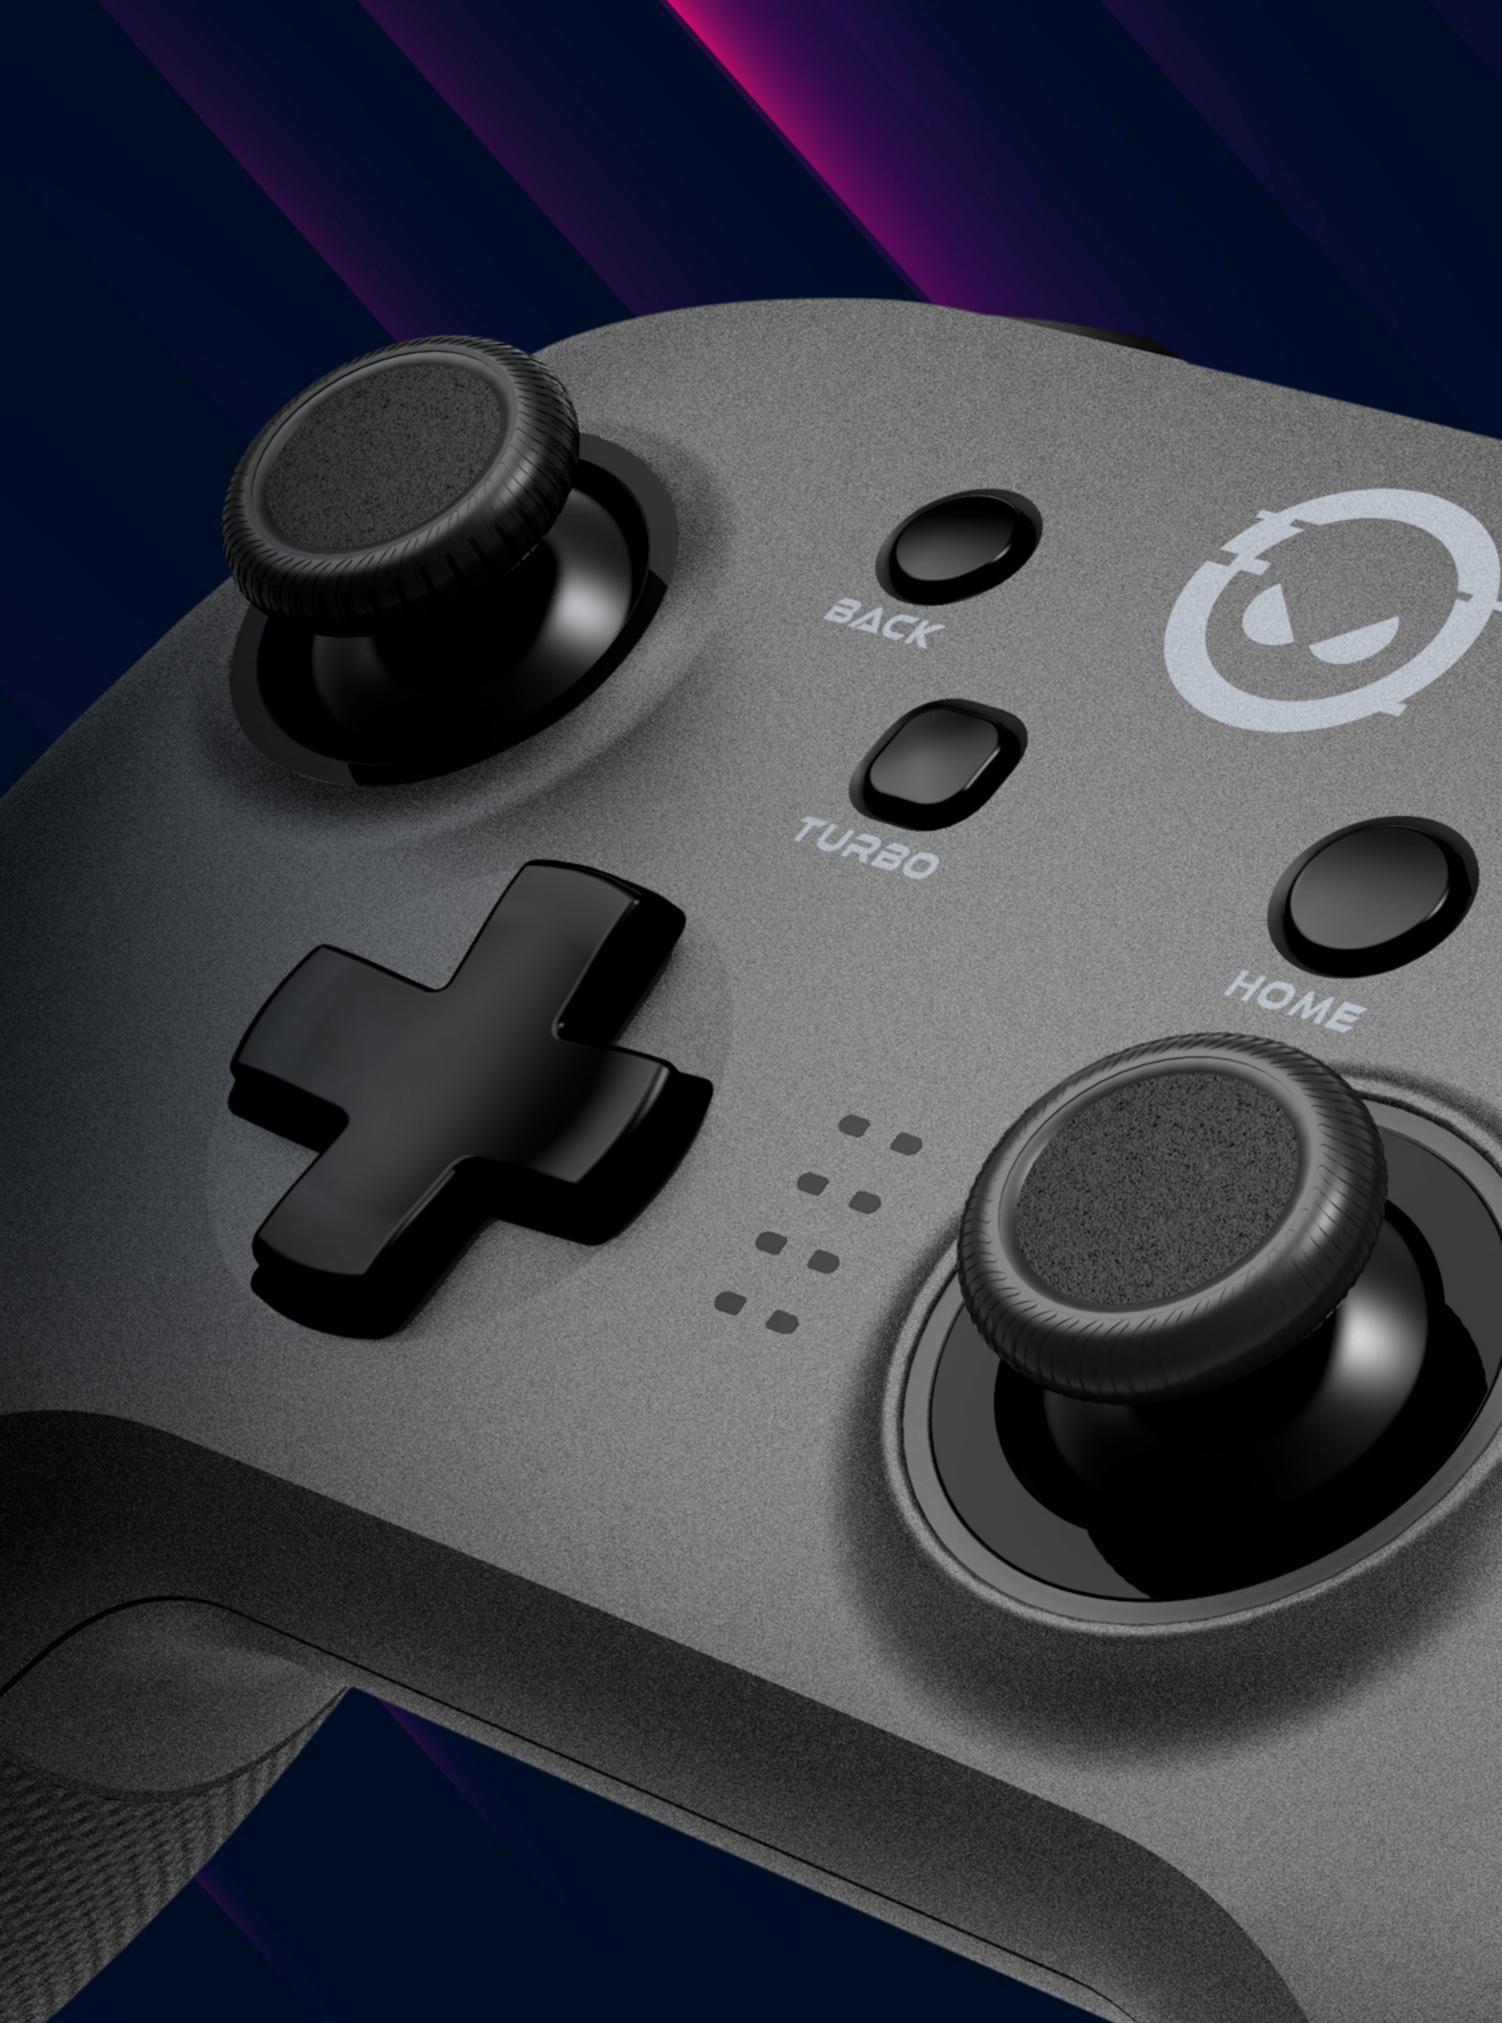

Rechargeable lithium-ion battery 600 mAh makes possible to play nonstop up to 8 hours on a single charge, and keep playing while the controller charges.

Placement of all control elements is common for most of gamepads, so you can change your old gamepad for a Trix 510 without any discomfort.

Plug & Play

High capacity battery

5 in 1 multi-platform

## PLUG & PLAY

Plug and play technology lets you easily connect gamepad to the gaming device without any additional software