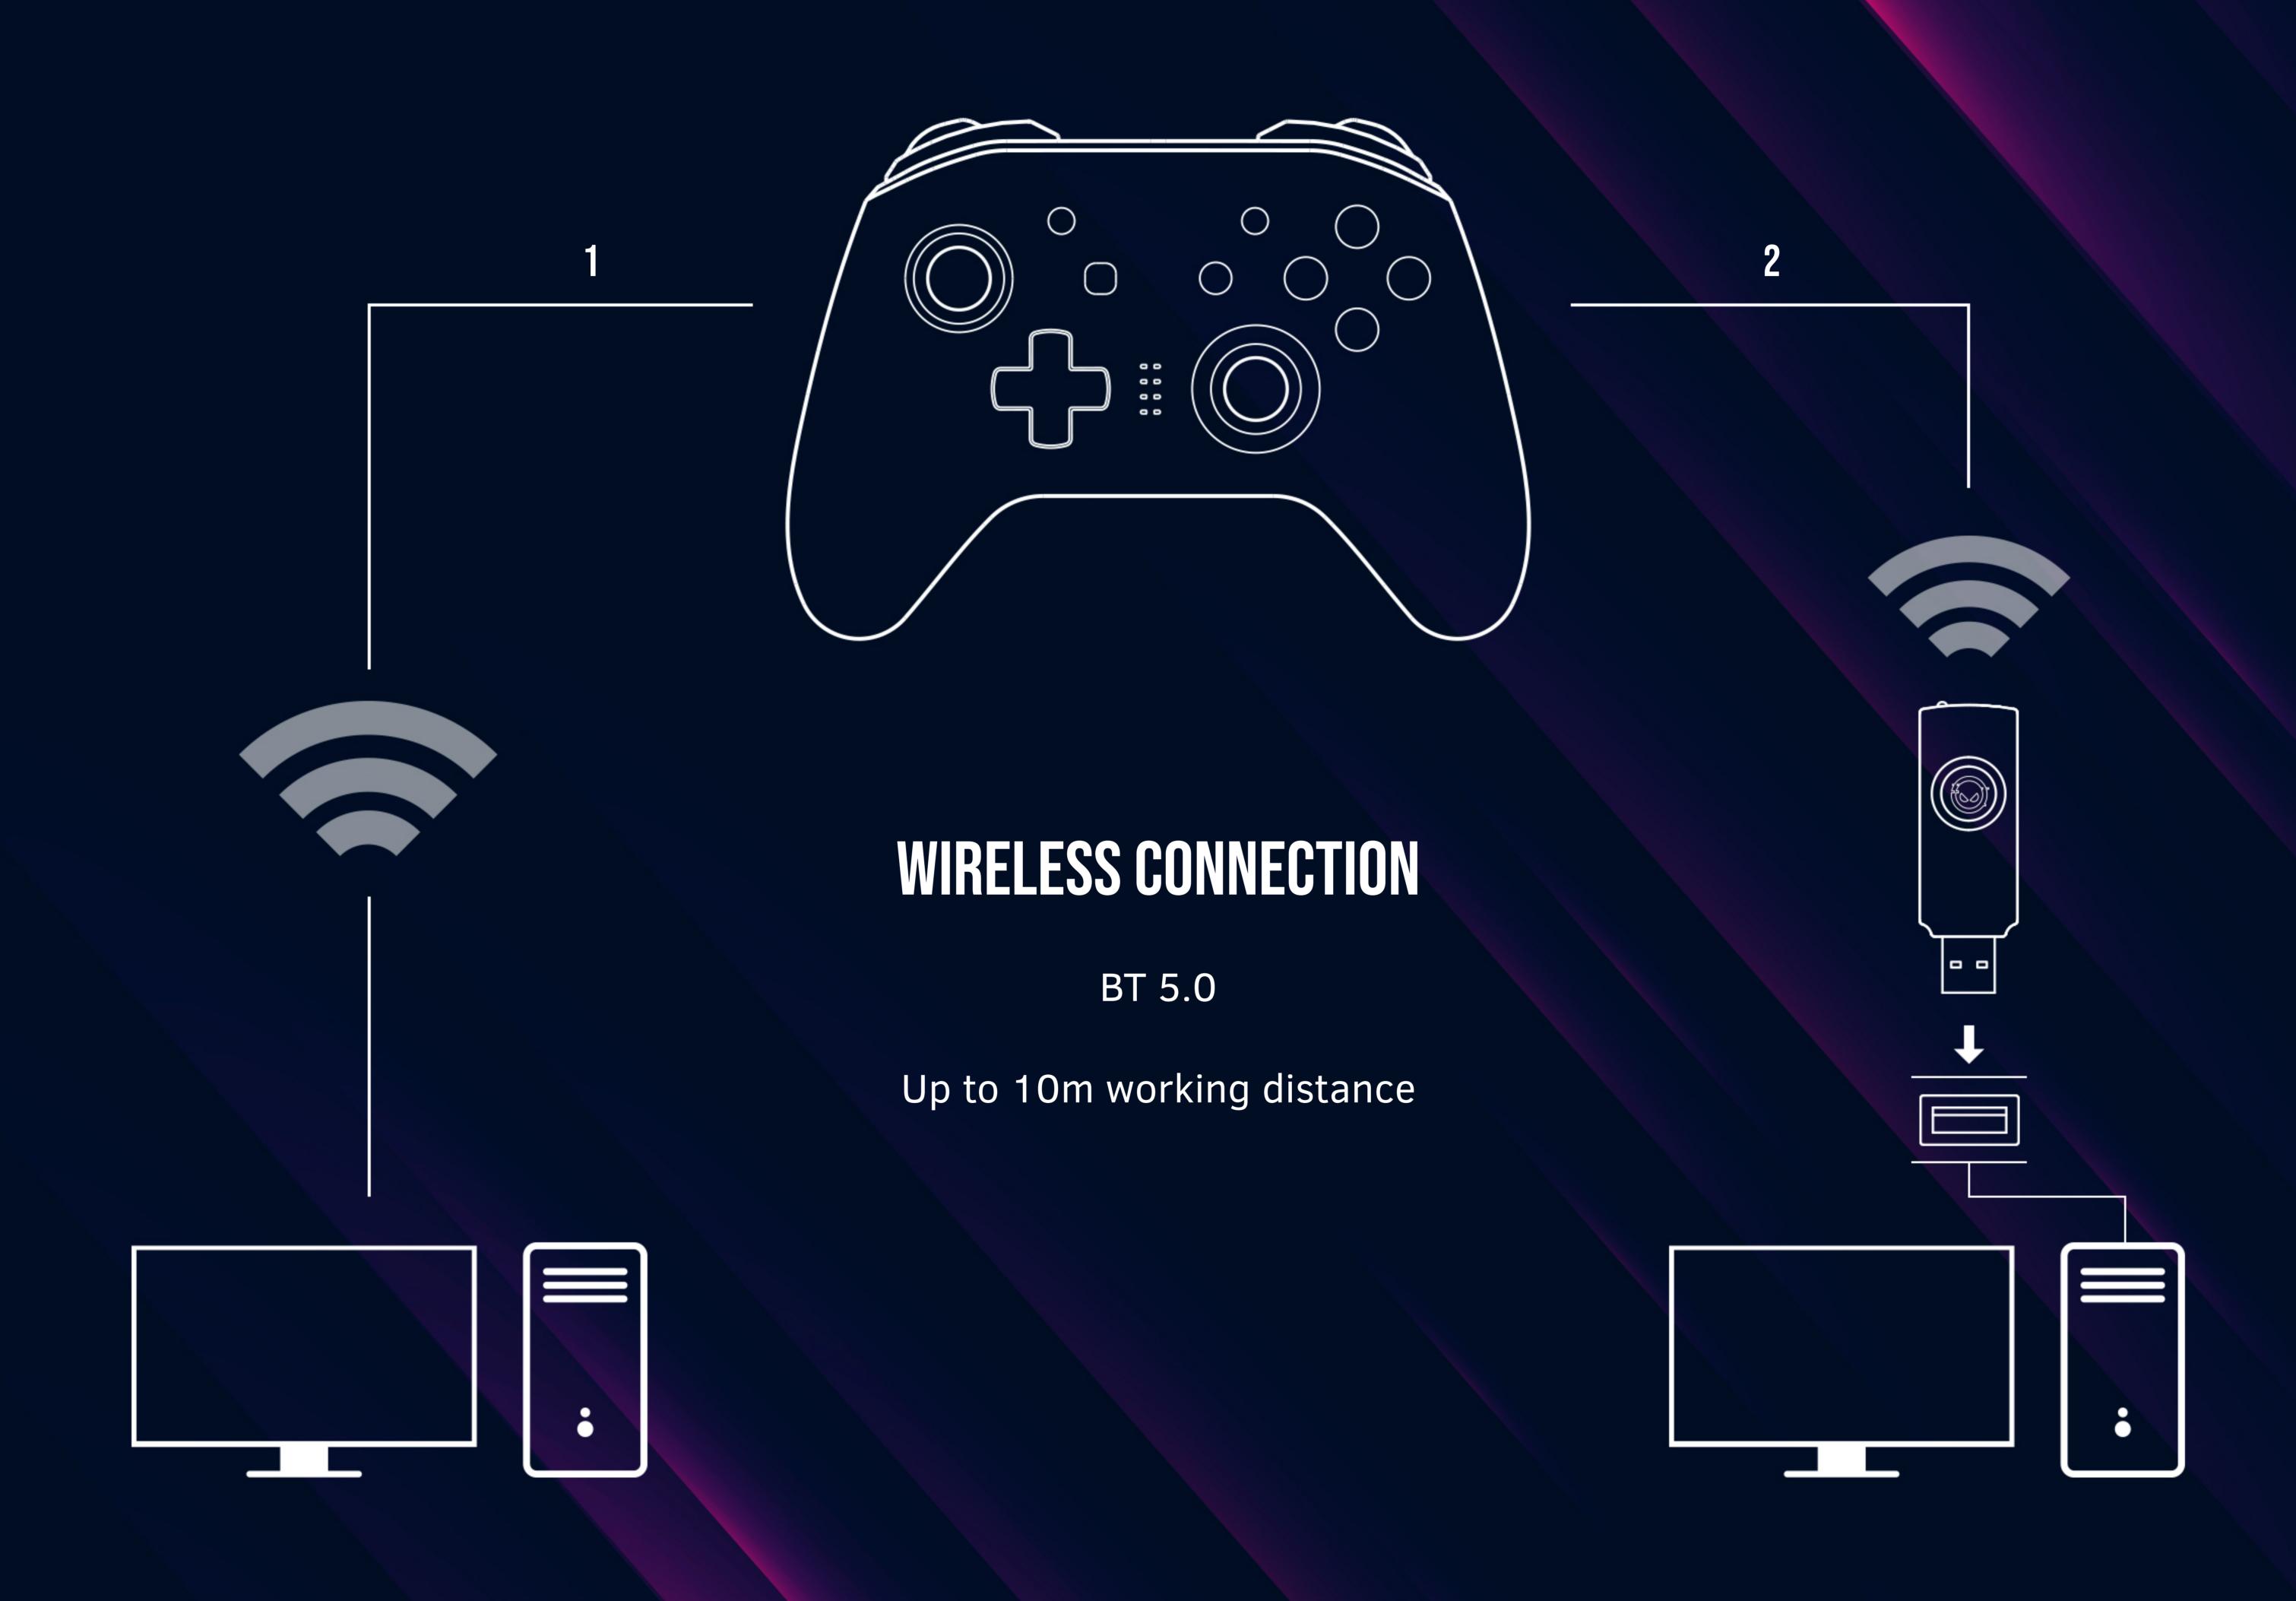

### TRIX 510 WIRELESS GAMEPAD

Lorgar TRIX 510 is a multi-platform wireless controller optimized for gaming on PC (Windows, iOS), Android, iOS, Nintendo Switch and PS3.

Due to wireless connection with technology BT 5.0 you play up to 10 m from computer/monitor.

Plug and play technology lets you easily connect gamepad to the gaming device without any additional software.

Enjoy the gaming with gamepad Trix 510!

BT adapter included

Up to 8 hours of play rechargeable battery