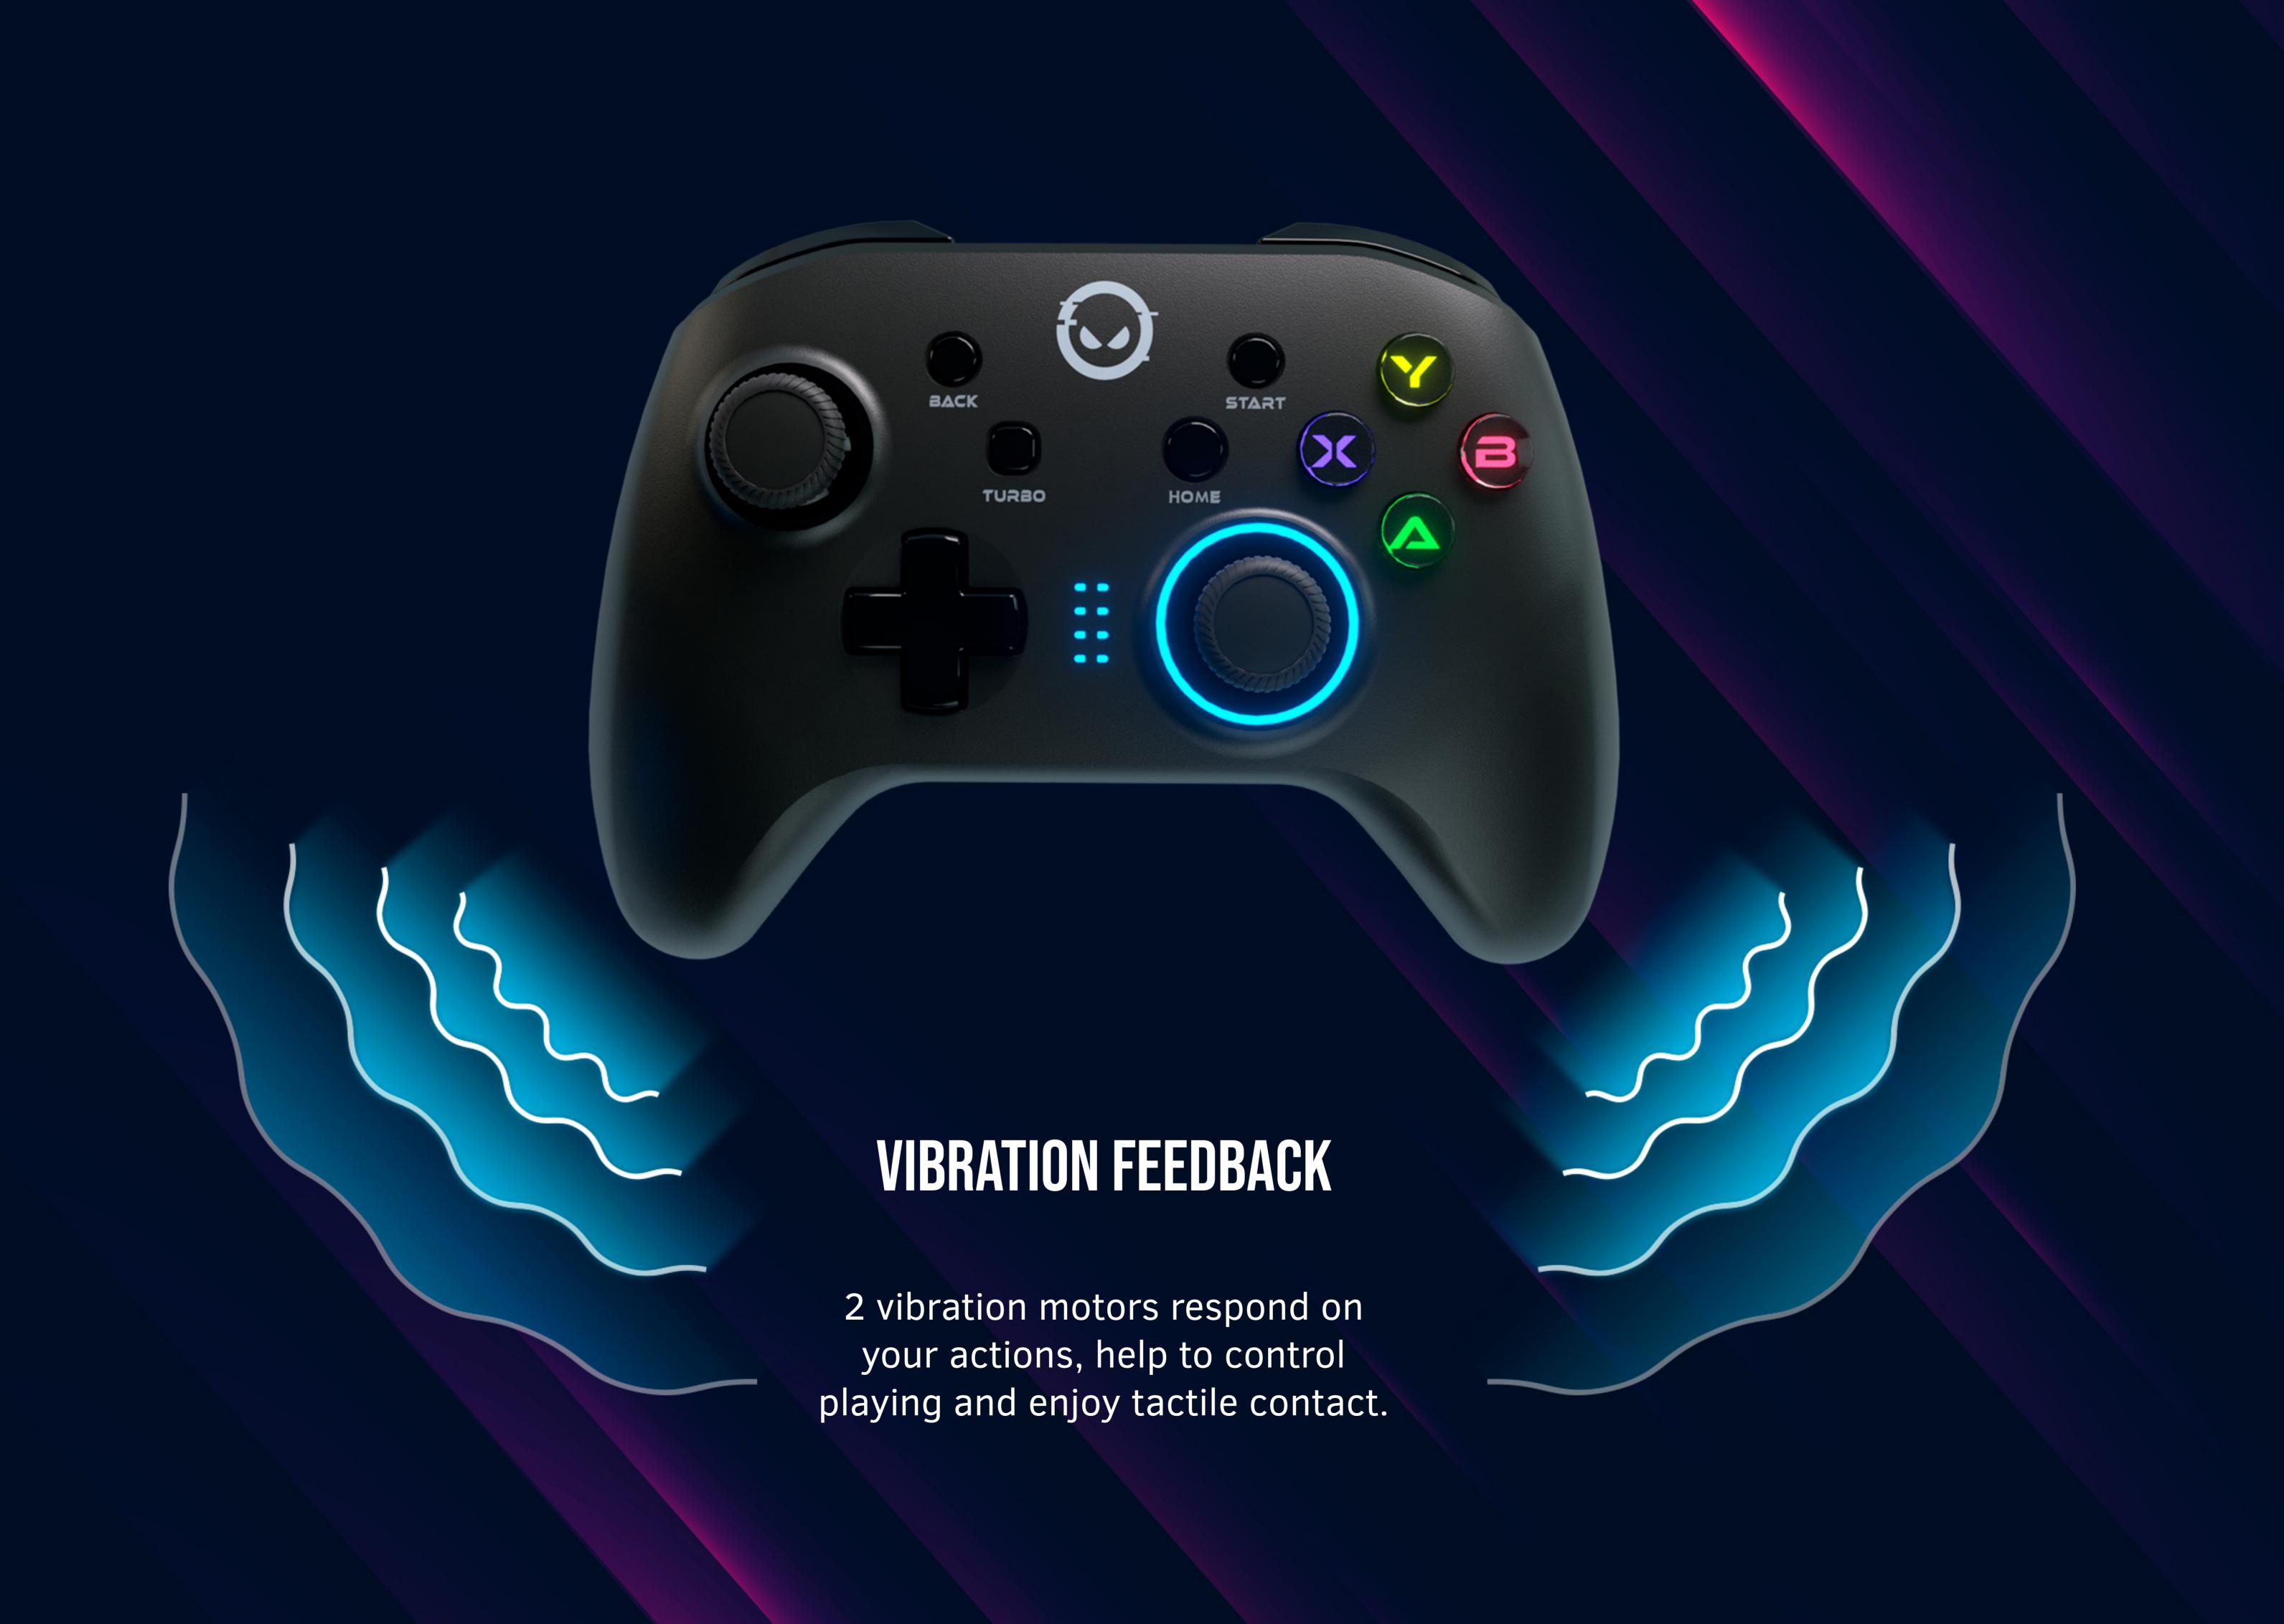

2 vibration motors respond on your actions, help to control playing and enjoy tactile contact.

Embedded motion sensor repeats your body movement for intuitive control while playing in Nintendo Switch.

Led lightings on the button makes comfort playing even in the dark.