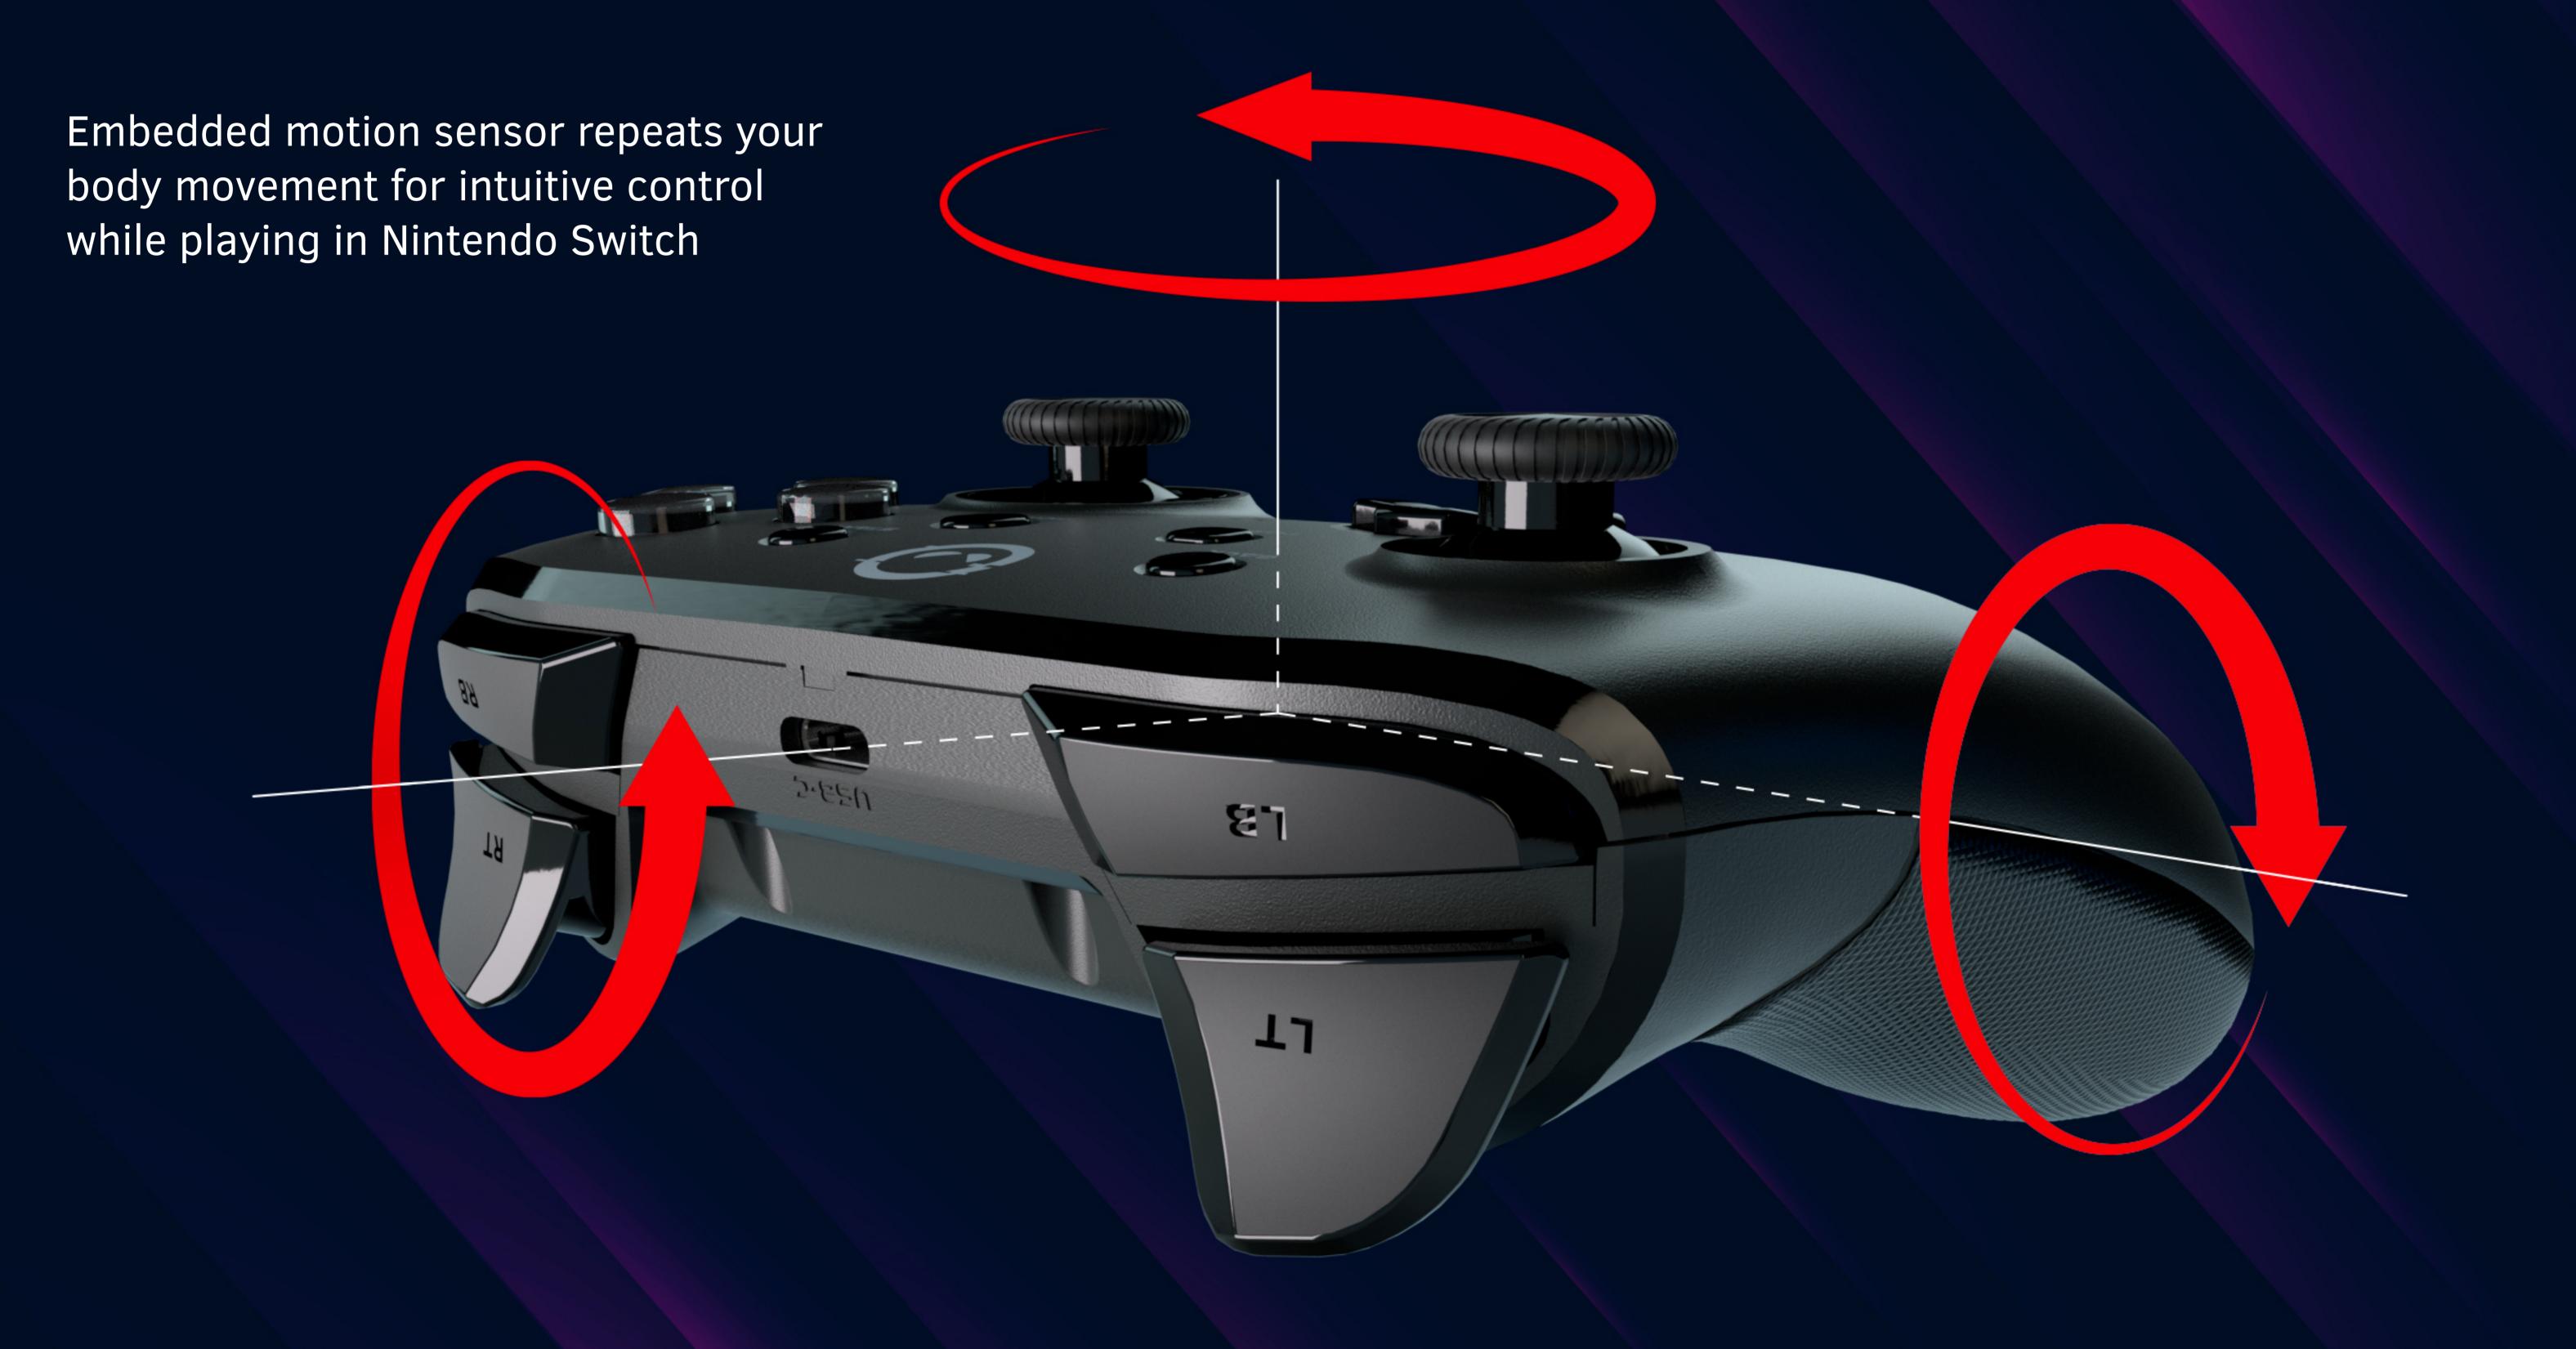

2 vibration motors respond on your actions, help to control playing and enjoy tactile contact.

Embedded motion sensor repeats your body movement for intuitive control while playing in Nintendo Switch.

Led lightings on the button makes comfort playing even in the dark.

# MOTION SENSOR