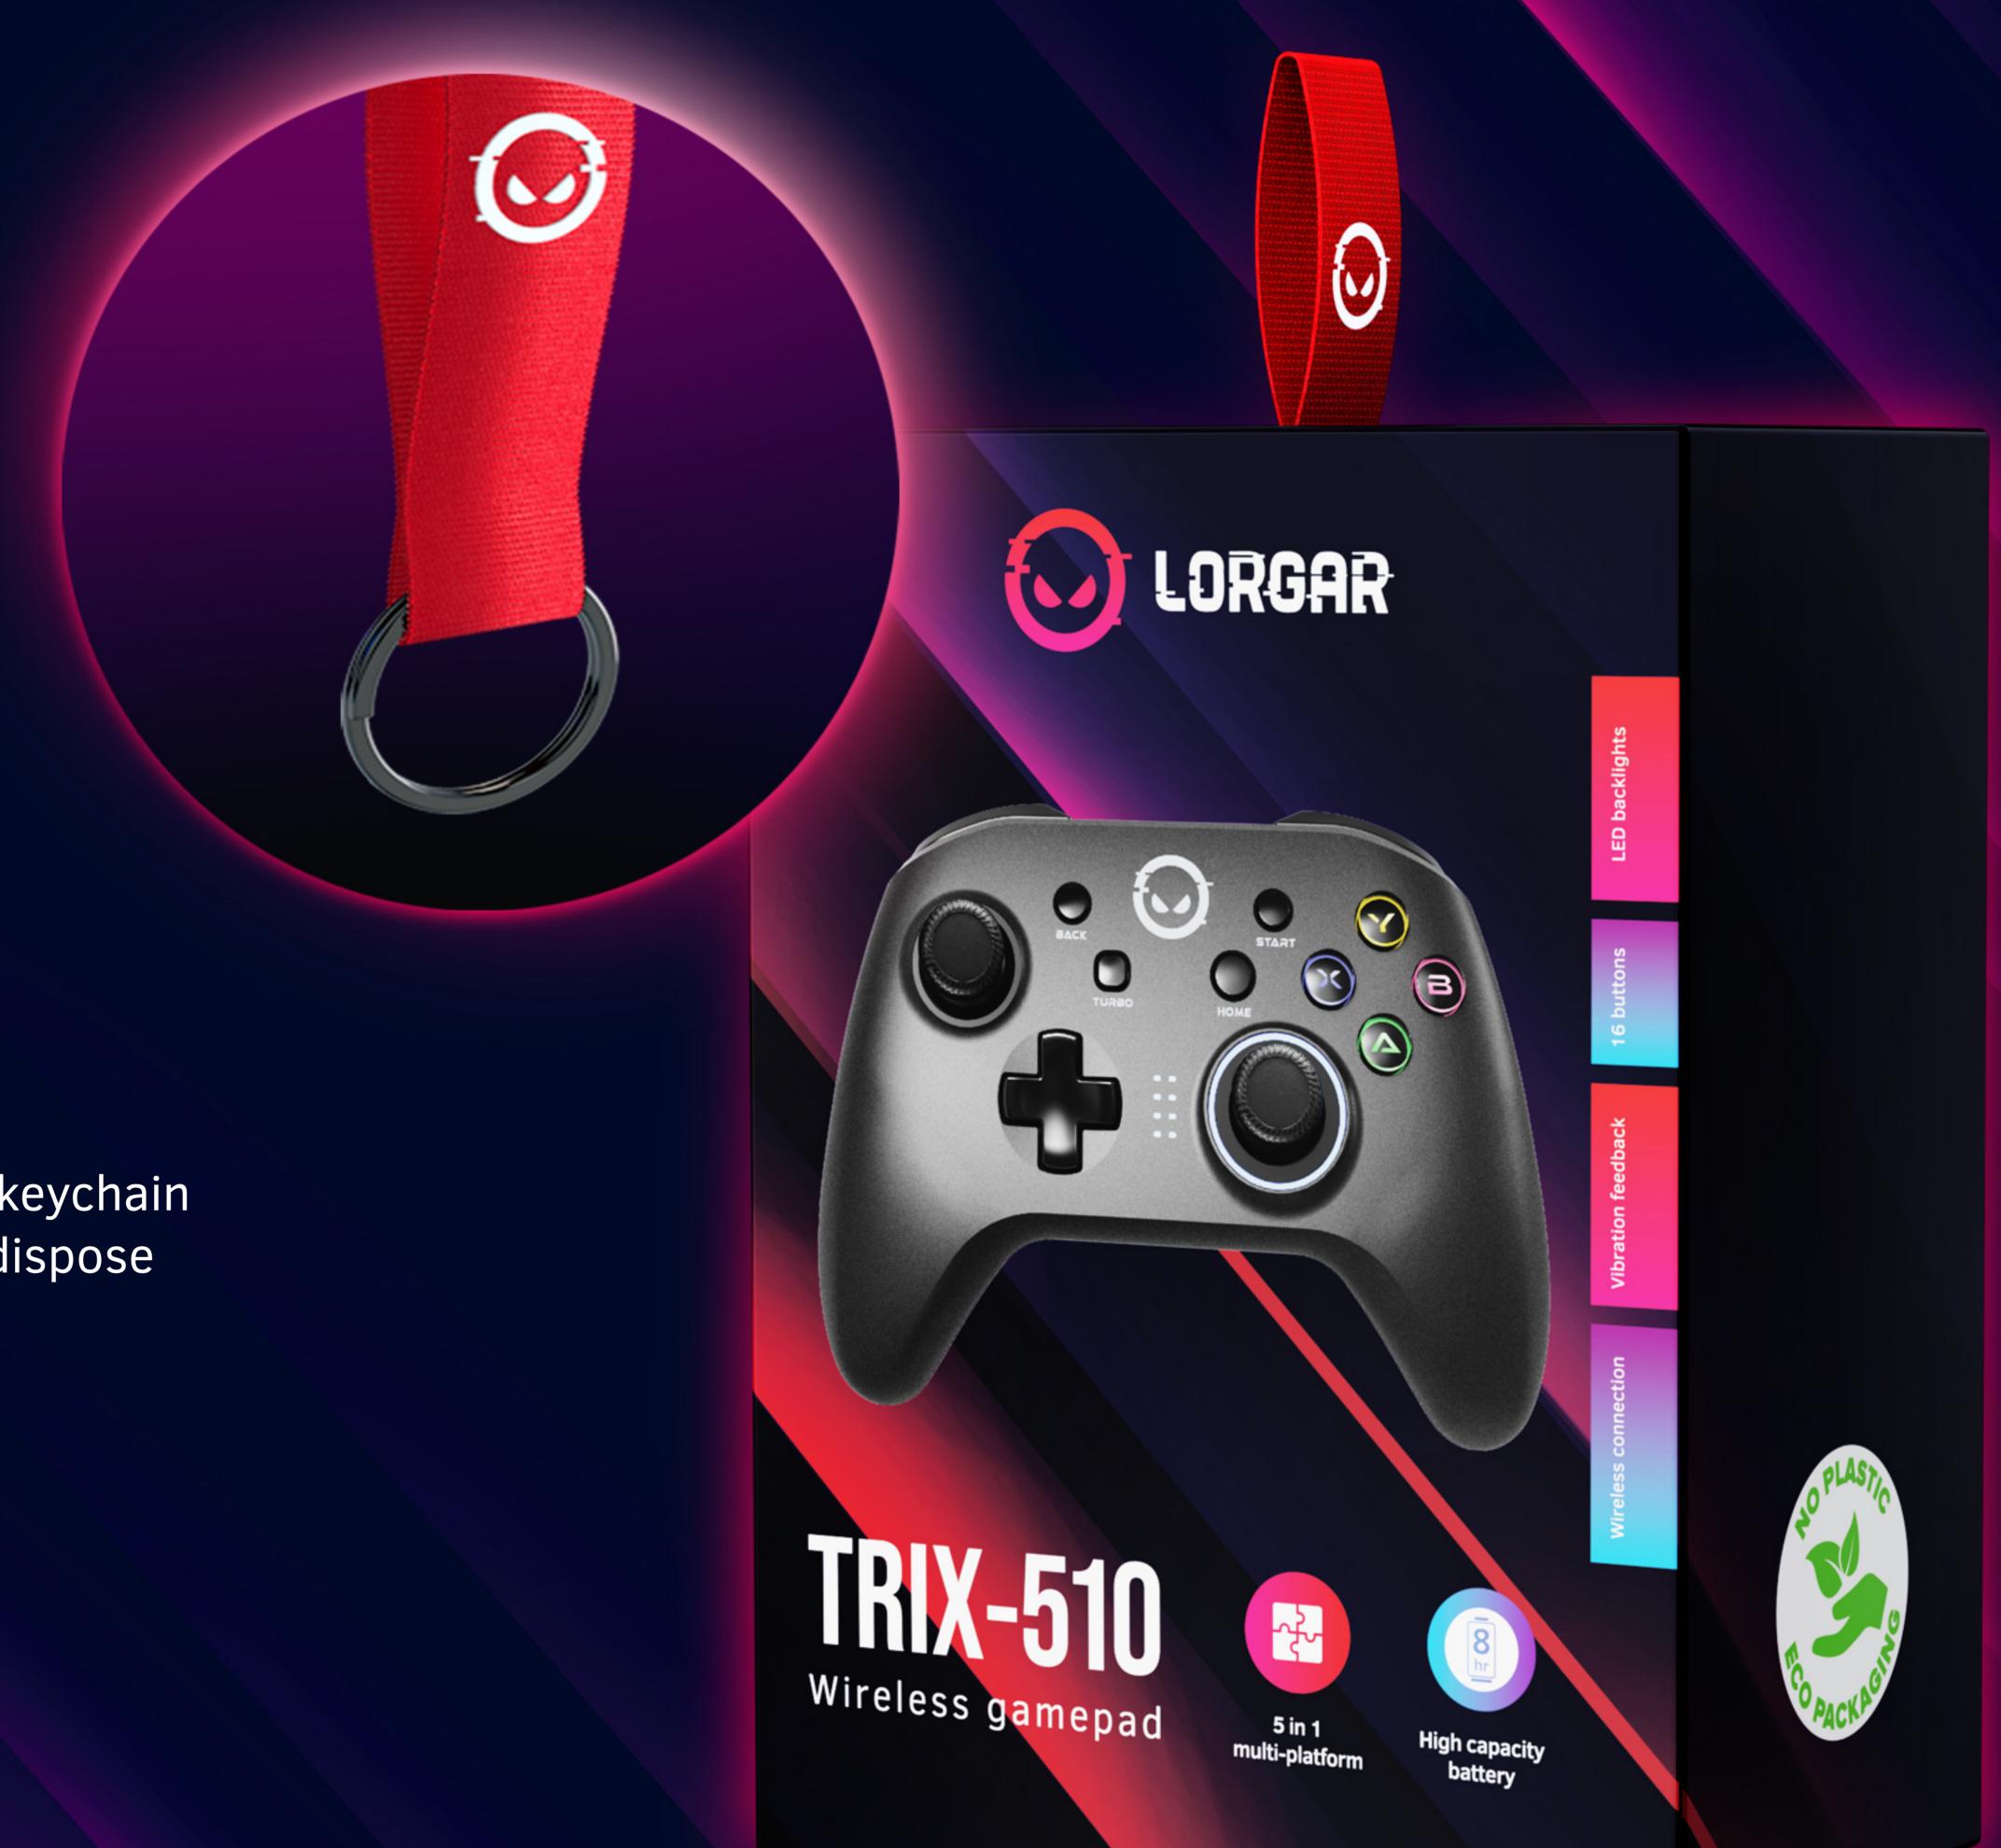

TRIX 510 Wireless gamepad

### TRIX 510 WIRELESS GAMEPAD

Lorgar TRIX 510 is a multi-platform wireless controller optimized for gaming on PC (Windows, iOS), Android, iOS, Nintendo Switch and PS3.

Due to wireless connection with technology BT 5.0 you play up to 10 m from computer/monitor.

## KEYCHAIN INSIDE

Don't forget to get your keychain from Lorgar before you dispose of the packaging!

# TECHNICAL FEATURES

|     | Wireless connection BT 5.0      | 4           | Charge via Type-C port                                           |
|-----|---------------------------------|-------------|------------------------------------------------------------------|
| XAB | 16 buttons                      |             | Compatible with: Nintendo Switch , Android / Windows / PS3 / iOS |
|     | LED buttons backlight           | PLUG & PLAY | Plug and Play                                                    |
|     | Vibration feedback              | <b>+</b>    | Size: 152 x 102 x 60.5 mm                                        |
|     | Motion sensor (Nintendo switch) |             | Weight: 200 g                                                    |
|     | High capacity battery : 600 mAh |             | Warranty 2 years                                                 |